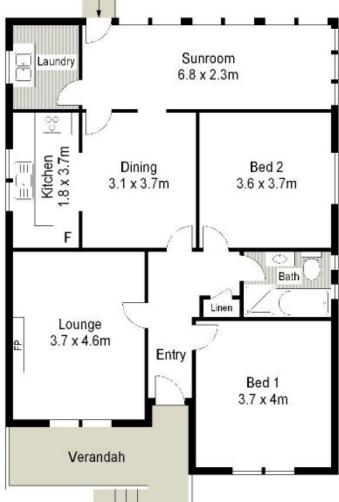

**GROUND FLOOR** 

Situated on approximately 650sqm of land, there is tremendous scope to update and further capitalise. Live in now, rebuild, update, extend, reinvent?the opportunities are endless!

- Approximately 650sqm block with a15.24m frontage
- Original kitchen with adjoining dining area + a sunroom
- Separate lounge room with fireplace & air conditioning
- 2 large bedrooms, original bathroom, internal laundry
- Large rear yard, garden shed, garage + off street parking