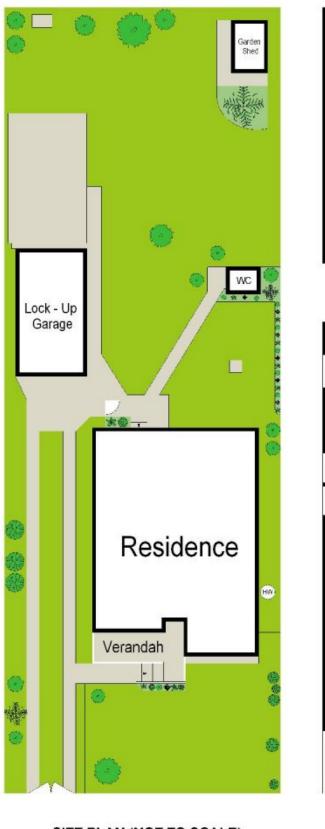

## 2 **La** 1 **L** 1 **C**

**Price** : \$ 1,006,000 **Land Size** : 650 sgm

View: https://www.gibsonpartners.com/sale/nsw/s

utherland/caringbah/residential/house/5853

828

Ivan Lampret 02 9523 1333

SITE PLAN (NOT TO SCALE)

Situated on approximately 650sqm of land, there is tremendous scope to update and further capitalise. Live in now, rebuild, update, extend, reinvent?the opportunities are endless!

- Approximately 650sqm block with a15.24m frontage
- Original kitchen with adjoining dining area + a sunroom
- Separate lounge room with fireplace & air conditioning
- 2 large bedrooms, original bathroom, internal laundry
- Large rear yard, garden shed, garage + off street parking