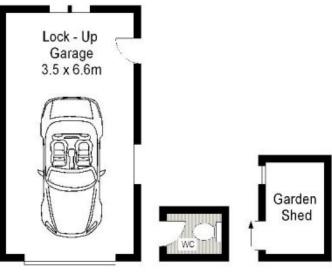

Situated on approximately 650sqm of land, there is tremendous scope to update and further capitalise. Live in now, rebuild, update, extend, reinvent?the opportunities are endless!

- Approximately 650sqm block with a15.24m frontage
- Original kitchen with adjoining dining area + a sunroom
- Separate lounge room with fireplace & air conditioning
- 2 large bedrooms, original bathroom, internal laundry
- Large rear yard, garden shed, garage + off street parking