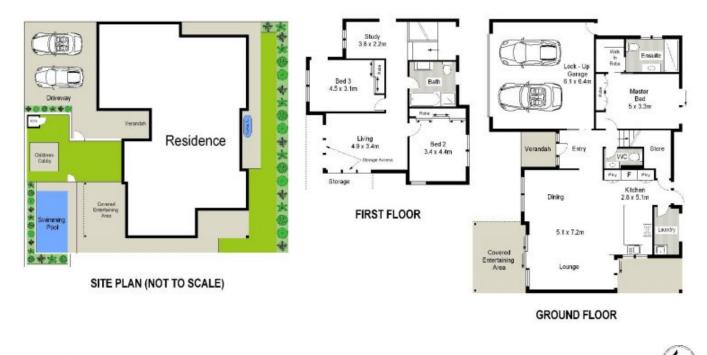

## 3 🎮 2 🚔 4 🚘

Price : \$ 1,420,000

View : https://www.gibsonpartners.com/sale/nsw/sutherl and/caringbah-south/residential/townhouse/5853 817

Ivan Lampret 02 9523 1333

0 1 2 3 4 5 CALINGTON

Gibson Patners Real Estate Pty Ltd Scale - rectors Indicative only Dimor Sca