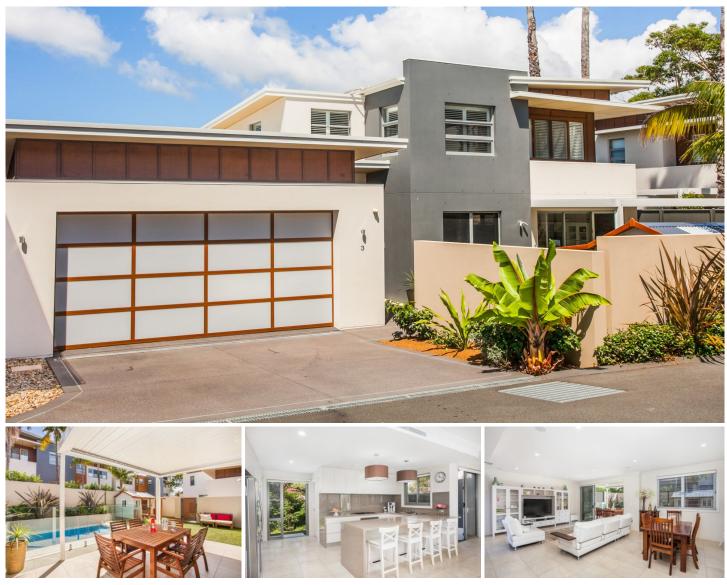

## 3/121-123 Gannons Road Caringbah South NSW

An exceptional contemporary design defines this luxurious townhouse set in the prestigious 'Eclipse' development which has been expertly constructed to offer an effortless lifestyle of absolute comfort and relaxed family living.

Premium finishes and inclusions complement the sleek and streamlined aesthetic, which maintains a consistently high standard throughout the entire property.

This exceptional designer home provides security and privacy within easy access of Caringbah Shopping Village and Cronulla's beaches while being strolling distance to local shops, Burraneer Bay Public School and Burraneer Park.

- CaesarStone kitchen, Smeg appliances, gas cooking & abundant storage

- Large living/dining flows to Vergola covered terrace, plunge pool & lawns