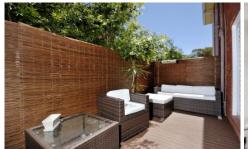

- Renovated kitchen with stainless steel appliances
- Polished timber floors & well-presented throughout
- Ultra-modern ensuite style bathroom with laundry facilities
- Large main bedroom with BIR, registered car space
- Fabulous rear private courtyard ideal for entertaining