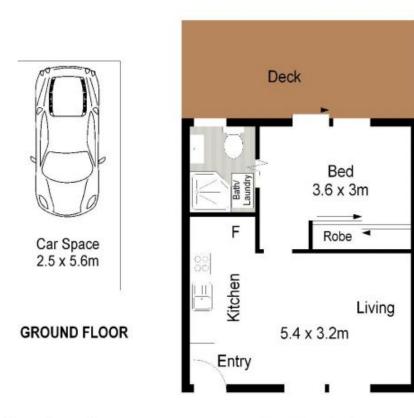

## 2/14 Clyde Avenue Cronulla NSW

Be immediately impressed upon entering this well-appointed one bedroom apartment situated in a quiet, tree lined street in South Cronulla and offering a fabulous opportunity for the first home buyer or astute investor.

Positioned on the ground floor of a boutique block of only eight, and only moments from Cronulla's beaches, Gunnamatta Bay, train station and the vibrant Cronulla Mall, this unique apartment features a low maintenance lifestyle and a desirable outdoor space.

- Renovated kitchen with stainless steel appliances
- Polished timber floors & well-presented throughout
- Ultra-modern ensuite style bathroom with laundry facilities
- Large main bedroom with BIR, registered car space
- Fabulous rear private courtyard ideal for entertaining

**GROUND FLOOR** 

2/14 Clyde Avenue, Cronulla South

**GIBSON**