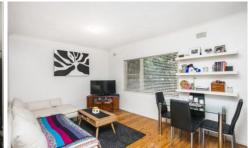

- Renovated kitchen with stainless steel appliances
- Polished timber floors & well-presented throughout
- Ultra-modern ensuite style bathroom with laundry facilities
- Large main bedroom with BIR, registered car space
- Fabulous rear private courtyard ideal for entertaining