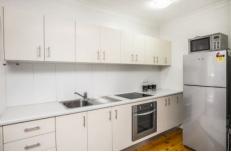

- Renovated kitchen with stainless steel appliances
- Polished timber floors & well-presented throughout
- Ultra-modern ensuite style bathroom with laundry facilities
- Large main bedroom with BIR, registered car space
- Fabulous rear private courtyard ideal for entertaining