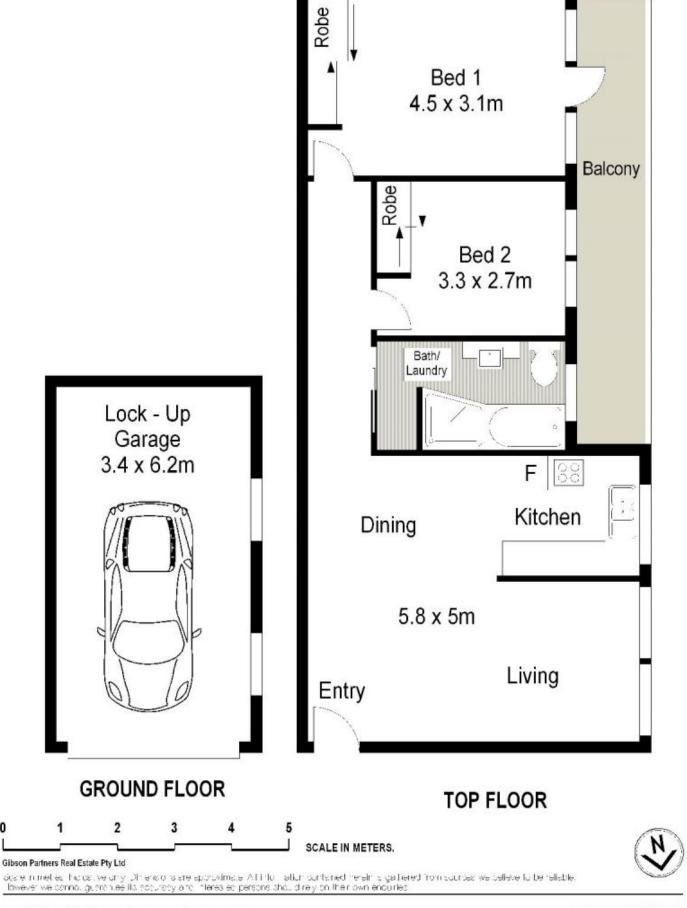

## 14/22 Hill Street Woolooware NSW

Situated on the top floor with a sunny westerly aspect, this neat two bedroom apartment is quietly located away from the hustle and bustle of Cronulla yet still within walking distance to Cronulla's beaches, shops and transport.

Ideal as a first home or investment, there is a great opportunity to personalise and reap the benefits of this convenient location.

- Sundrenched west facing balcony with leafy outlook
- Generous bedrooms with BIR's & main with balcony
- Combined lounge & dining area with air conditioning
- Updated light-filled kitchen flowing through to living area
- Renovated bathroom with internal laundry facilities
- Single LUG with scope to park a second car in front