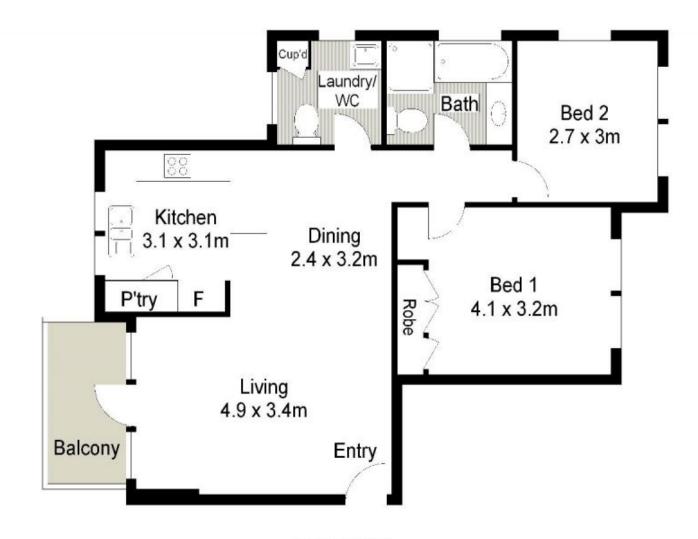

## 6/129 Gerrale Street Cronulla NSW

Situated in a well maintained security building just one block from The Esplanade, this stylishly renovated two bedroom apartment enjoys views to the ocean and Cronulla's wonderful beaches.

Boasting spacious light filled interiors with quality finishes throughout, this stylish abode is centrally located within walking distance to all local amenities and will suit buyers seeking carefree beachside convenience.

- Great balcony with views to the ocean & Cronulla's beaches
- Light filled living area with spotted gum polished timber floors
- Ultra modern Caesarstone kitchen with stainless steel appliances

## 2 🕒 1 📛 1 🚘

**Price:** \$728,000

**View**: https://www.gibsonpartners.com/sale/nsw/sutherl and/cronulla/residential/apartment/5853809

Ivan Lampret 02 9523 1333

Karla Madgwick 02 9523 1333

**TOP FLOOR** 

**GROUND FLOOR** 

addle in met exit hid dative any other so raisre sporoximals. At infortalitud contained therein signified from sources we delieve to be reliable, lowever we cannot guarantee its accuracy and interes edipersons about direy on their own enduries.