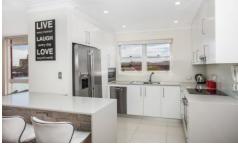

- Great balcony with views to the ocean & Cronulla's beaches
- Light filled living area with spotted gum polished timber floors
- Ultra modern Caesarstone kitchen with stainless steel appliances