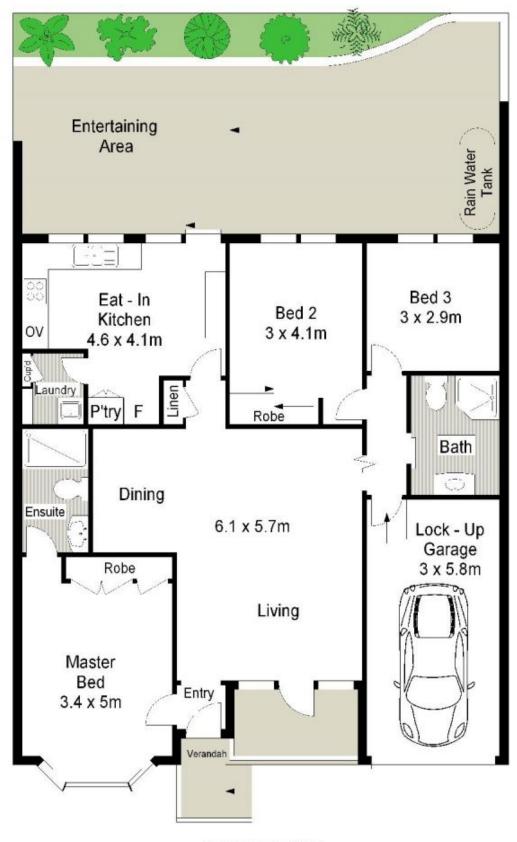

## 8/5 Oleander Parade Caringbah NSW

Situated in a well maintained complex, this immaculate villa is flooded in natural light and provides the utmost in comfort with house like proportions.

Buyers who value easy care convenience will be impressed by the spacious private paved courtyard perfect for alfresco dining and entertaining. This flawless villa is also conveniently located within moments to Caringbah Shopping Centre, train station, parks and local schools.

Astute investors, downsizers and first home buyers should take note of this well located property where you can walk to everything!

- Combined lounge/dining flowing through to front balcony
- Spacious light filled eat-in kitchen overlooking courtyard
- 3 bedrooms, main with ensuite & BIR, internal laundry
- Plantation shutters, freshly painted, ducted A/C, skylights

3 📮 2 🖺 1 🕿

**View**: https://www.gibsonpartners.com/sale/nsw/sutherl and/caringbah/residential/villa/5853807

Ivan Lampret 02 9523 1333

Gibson Partners Real Estate Pty Ltd

addle in met exit hid dative any other so raisre sporoximals. At infortalitud contained therein signified from sources we delieve to be reliable, lowever we cannot guarantee its accuracy and interes edipersons about direy on their own enduries.