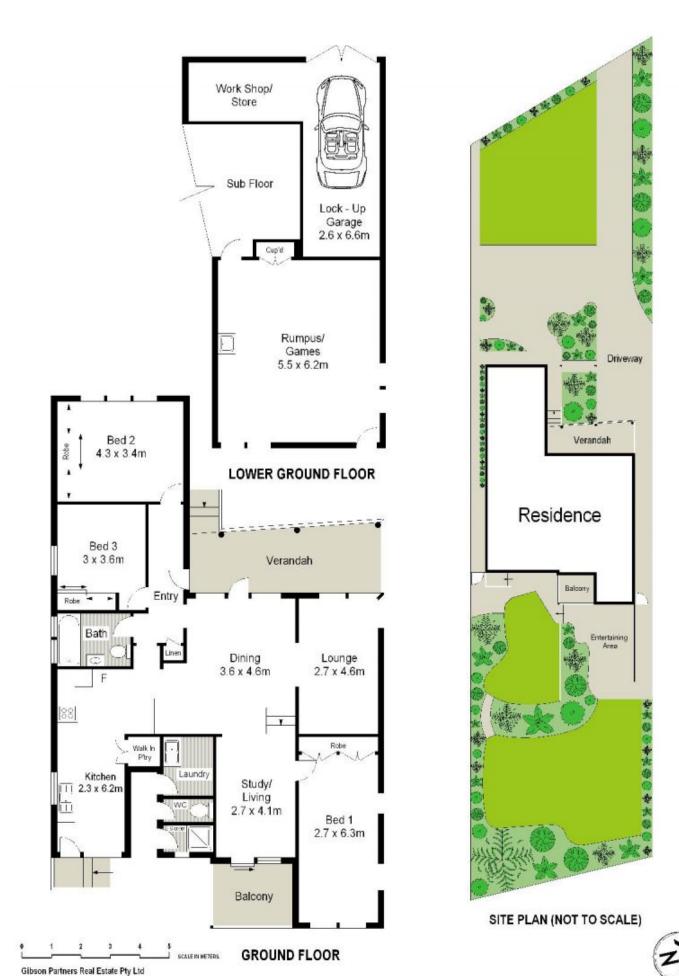

## 76 Warrah Road Yowie Bay NSW

Privately and peacefully situated on a superb 784sqm (approx) block with a 15m frontage, this charming family abode enjoys a desirable north-easterly aspect and provides a generous and versatile floor plan, alfresco entertaining and further scope to enhance or potentially redevelop (S.T.C.A.).

- 3 generous bedrooms (BIRs), master with adjoining study/retreat area
- Separate living, dining & eat-in kitchen with dishwasher &

3 🕮 1 🖺 1 🗬

**Price** : \$ 1,010,000 **Land Size** : 784 sqm

View: https://www.gibsonpartners.com/sale/nsw/s