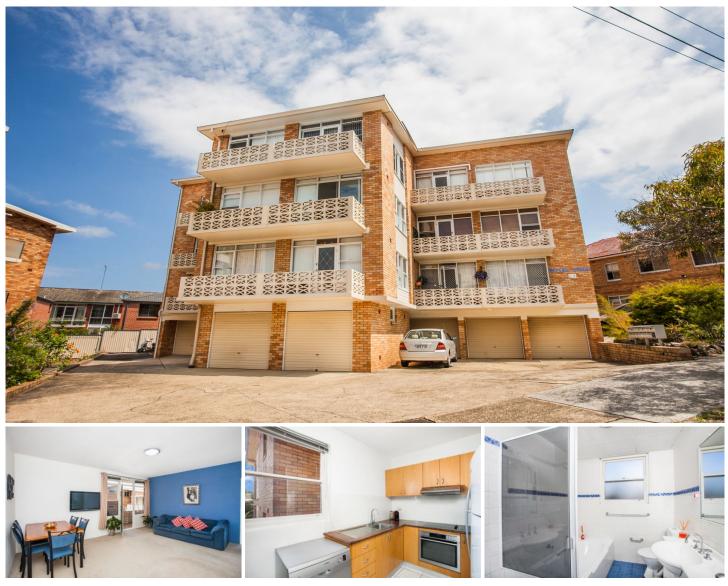

## 8/20 Burke Road Cronulla NSW

Nestled in the heart of Cronulla and commanding an enviable north east aspect, this modern light filled apartment offers an open plan layout with some ocean glimpses and a large balcony ready for entertaining.

Enjoy a relaxed lifestyle as this beachside apartment is perfectly positioned in a desirable location within just moments to Cronulla's beaches, vibrant hub of shops, cafes and transport and only a leisurely stroll to the newly renovated Cronulla Golf Club.

- Second floor position with desirably sunny north easterly aspect

- Light filled lounge/dining, modern kitchen with s/steel appliances

- 2 large bedrooms, main with BIR & 2nd with ocean