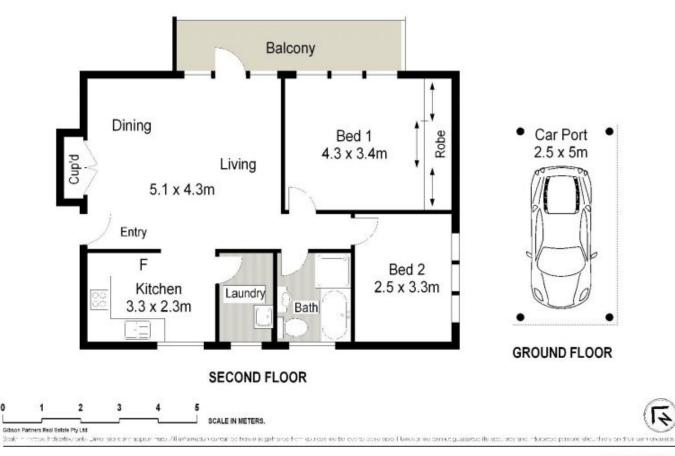

- Second floor position with desirably sunny north easterly aspect

- Light filled lounge/dining, modern kitchen with s/steel appliances

- 2 large bedrooms, main with BIR & 2nd with ocean