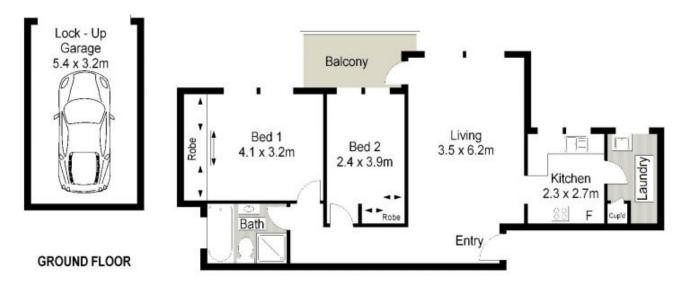

## 4/55 Kingsway Cronulla NSW

Conveniently positioned, this north east facing apartment presents a fantastic opportunity and a must see for the first home buyer or investor looking to enter the Cronulla real estate market.

Situated on the first floor of a well maintained security block, this great 2 bedroom apartment with open plan living, offers all the convenience of living in the cosmopolitan suburb of Cronulla, walking distance to Cronulla Beach, Mall, restaurants and transport.

- Ideal for buyers looking for walk to everywhere convenience
- Open plan living leading onto north east facing balcony
- Separate kitchen with adjoining laundry with good storage
- 2 generous bedrooms with built in robes