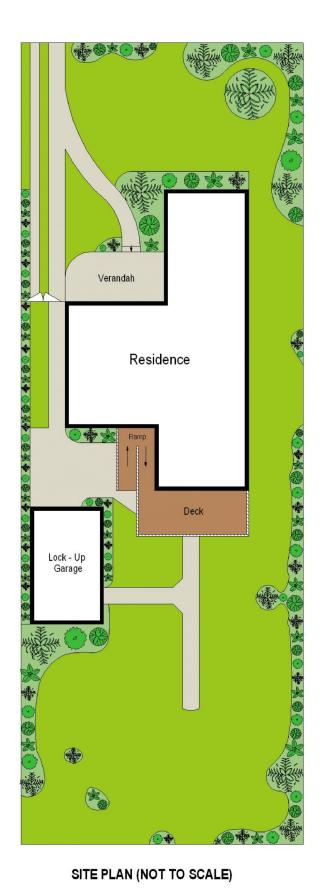

date and capitalise.

Offered for the first time in 65 years, this immaculate home provides an excellent entry point into the area for a young family. Designed to maximise sunshine throughout the day, it boasts a flexible floor plan, good bones ready to be transformed and original timber floor boards hidden beneath the carpet.

Situated on a level block this absolute treasure is located opposite a gorgeous children's playground and centrally located close to Caringbah local shops, schools and Cronulla's surfing beaches.

## 3 🎮 1 🚰 1 🛱

| P | rice     | : \$ 938,000 |
|---|----------|--------------|
|   | and Cine | · CAE a gran |

Land Size : 645 sqm View : https://ww

: https://www.gibsonpartners.com/sale/nsw/s utherland/caringbah/residential/house/5853 775



Ivan Lampret 02 9523 1333





**GROUND FLOOR** 



Gibson Partners Real Estate Pty Ltd

Scale in metres. Indicative only. Dimensions are approximate. All information contained herein is gathered from sources we believe to be reliable. However we cannot guarantee its accuracy and interested persons should rely on their own enquiries.

70 Crammond Boulevard, Caringbah