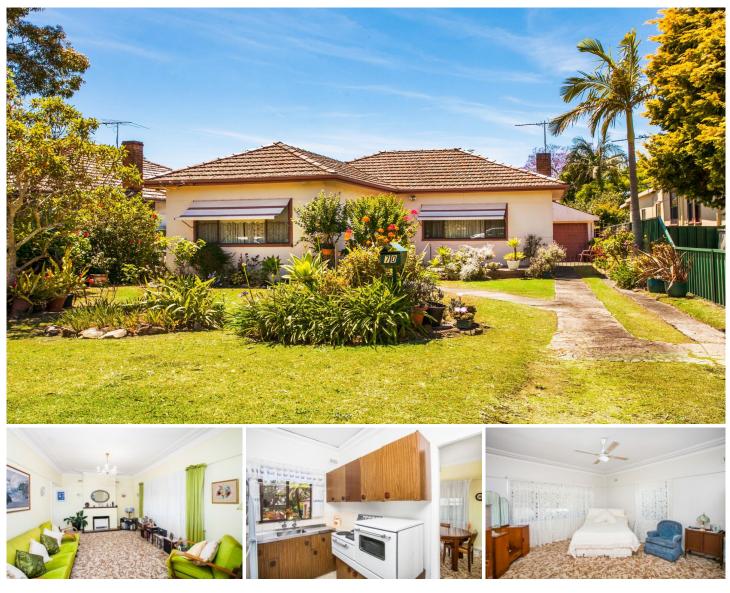

## 70 Crammond Boulevard Caringbah NSW

Plan for the future by securing this charming original fibro cottage in a family friendly neighbourhood oozing with warmth and brimming with potential with scope to update and capitalise.

Offered for the first time in 65 years, this immaculate home provides an excellent entry point into the area for a young family. Designed to maximise sunshine throughout the day, it boasts a flexible floor plan, good bones ready to be transformed and original timber floor boards hidden beneath the carpet.

Situated on a level block this absolute treasure is located opposite a gorgeous children's playground and centrally located close to Caringbah local shops, schools and Cronulla's surfing beaches.