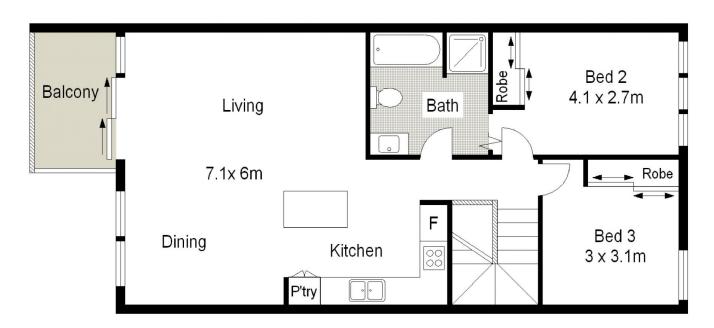

- North facing executive style apartment spread over 2 spacious levels
- Flawlessly presented lounge & dining areas with adjoining balcony
- Open plan Caesar stone kitchen with quality appliances & gas cooking

3 🗀 2 📛 2 🖨

**Price:** \$765,000

**View**: https://www.gibsonpartners.com/sale/nsw/sutherl and/caringbah/residential/apartment/5853774

Ivan Lampret 02 9523 1333

Karla Madgwick 02 9523 1333

**FIRST FLOOR** 