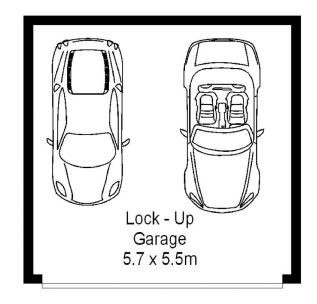

Stylishly designed throughout with double lock-up garaging and lift access, this exceptional property is also perfectly positioned with just a short walk from your door to Caringbah's cafes, clubs, restaurants, shops and transport.

**BASEMENT** 

**SECOND FLOOR** 

(Z

Gibs on Partners Real Estate Pty Ltd

Scale in metres. Indicative only. Dimensions are approximate. All information contained herein is gathered from sources we believe to be reliable. However we cannot guarantee its accuracy and interested persons should rely on their own enquiries.