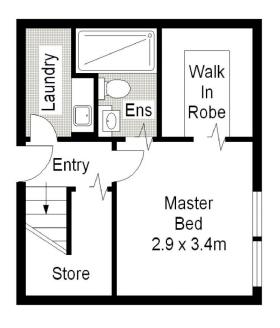

3 🗀 2 📛 2 🖨

**Price:** \$765,000

**View**: https://www.gibsonpartners.com/sale/nsw/sutherl and/caringbah/residential/apartment/5853774

Ivan Lampret 02 9523 1333

Karla Madgwick 02 9523 1333

**FIRST FLOOR** 