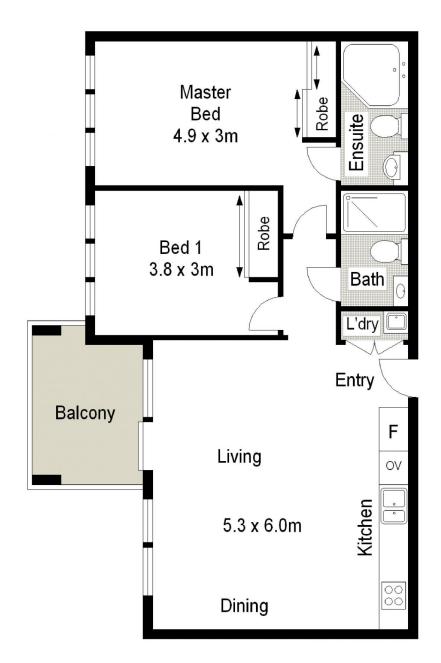

# **FIRST FLOOR**

### 16/137 Willarong Road Caringbah NSW

Positioned in the innovative 'Aria' development and occupying a prized northerly aspect, this executive style 2 bedroom apartment boasts spacious light filled interiors and sophisticated quality inclusions throughout.

Enjoying an ultra-convenient location, this low maintenance abode is situated within a stone's throw to Caringbah Shopping Village that plays host to cafes, restaurants, train station and parks.

- Ultra modern development, first floor position and bathed in northern sun
- Spacious lounge and dining area with adjoining entertainer's balcony
- Caesar stone kitchen with stainless steel appliances and gas cook top