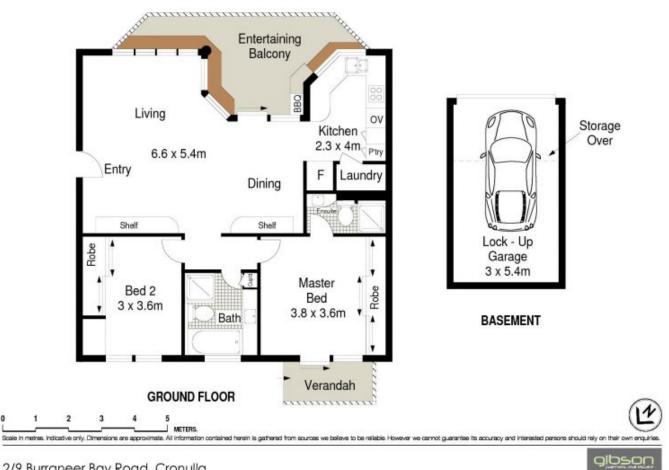

## 2 🛤 2 🚔 1 🚘

**Price : \$**680,000

**View :** https://www.gibsonpartners.com/sale/nsw/sutherl and/cronulla/residential/apartment/5853744

2/9 Burraneer Bay Road, Cronulla

0