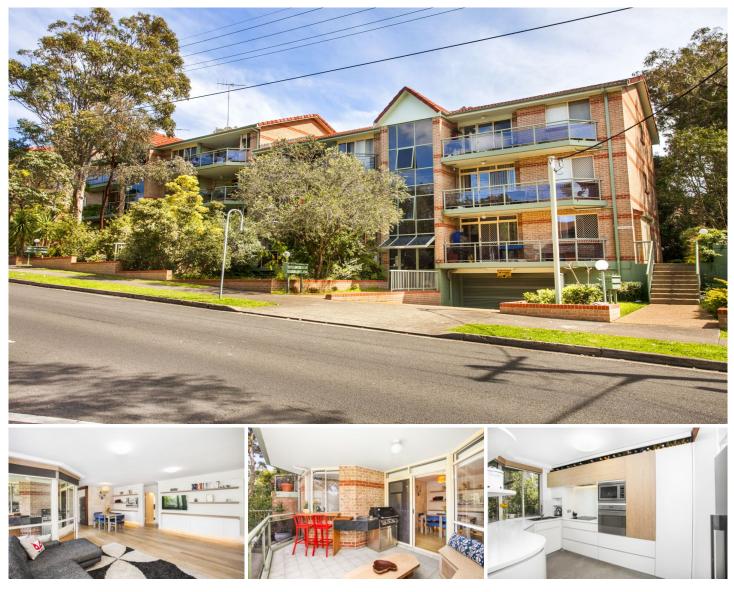

## 2/9 Burraneer Bay Road Cronulla NSW

Superbly refurbished with a focus on light and space, this sensational executive apartment offers sun filled, contemporary interiors and generous living throughout.

Combining designer living and custom made cabinetry of the highest standard, it is situated in an elevated ground floor position which flows to a sunny terrace.

Leave the car at home as it is ideally located for lifestyle just moments to Cronulla's chic cafes, restaurants, beaches and transport.

- Solid lime washed blackbutt flooring throughout living
- Brand new poly/Caesar kitchen
- Smeg appliances + induction cooking
- Inviting open plan lounge/dining area