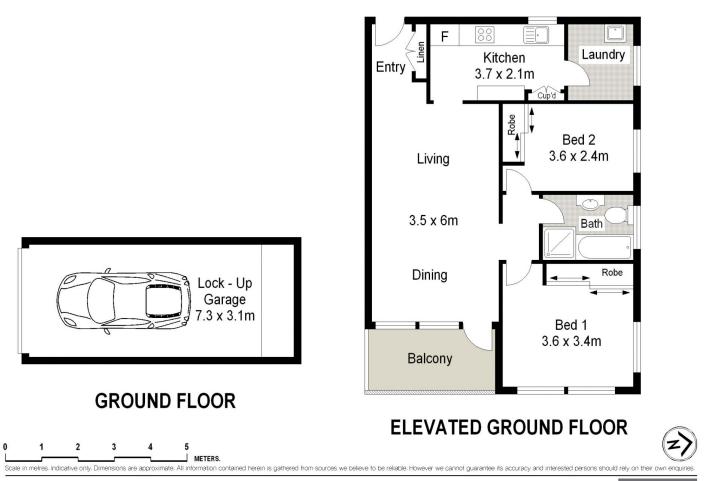

- Elevated ground floor apartment with north east aspect
- Light filled open plan living leading to sun drenched balcony
- Spacious modern kitchen with stainless steel appliances
- 2 bedrooms both with built-in robes
- Immaculate bathroom with separate shower & bath