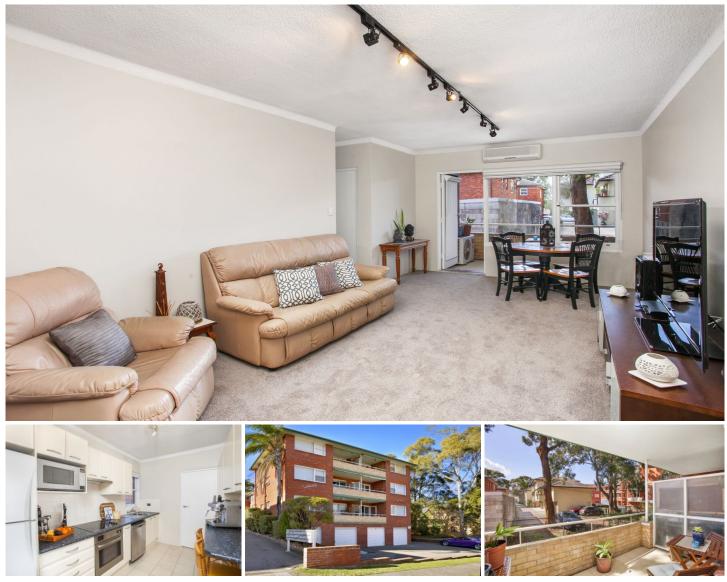

## 11/20 Gosport Street Cronulla NSW

Boasting an ideal north east aspect, this elevated ground floor apartment is immaculately presented and just a short stroll to Cronulla's beaches, shops, transport and surrounding cafe lifestyle.

With only one common wall, fresh paint, new carpet and blinds plus air conditioning, this fabulous apartment represents fantastic value for first home buyers or investors. All that's left to do is move in!

- Elevated ground floor apartment with north east aspect
- Light filled open plan living leading to sun drenched balcony
- Spacious modern kitchen with stainless steel appliances
- 2 bedrooms both with built-in robes
- Immaculate bathroom with separate shower & bath