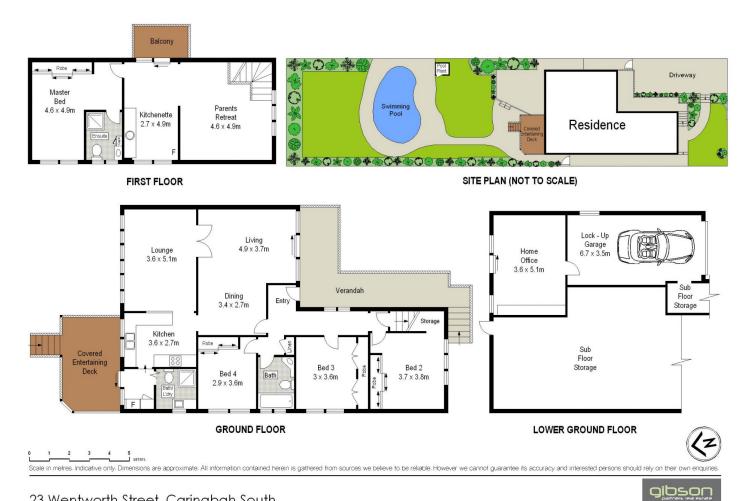

## 23 Wentworth Street Caringbah South NSW

Graced with a desirable north facing rear yard, an abundance of accommodation and light-filled living spaces, this charming dual level family residence will hold immense appeal for those looking for space and style in a highly sought after locale.

Immaculately presented, the generous floor-plan provides a choice of versatile living areas, self-contained accommodation or large parent's retreat upstairs, a home office with private entry, covered alfresco entertaining deck and resort style in ground pool.

Boasting an elevated position in a quiet leafy street within close proximity to local schools, shops, transport and boat ramp, this much loved home offers a lifestyle of warmth, love and convenience.

4 🗀 2 🔓 1 👄

Land Size: 720 sqm

View : https://www.gibsonpartners.com/sale/nsw/s

utherland/caringbah-south/residential/house

/5853729

Ivan Lampret 02 9523 1333

23 Wentworth Street, Caringbah South