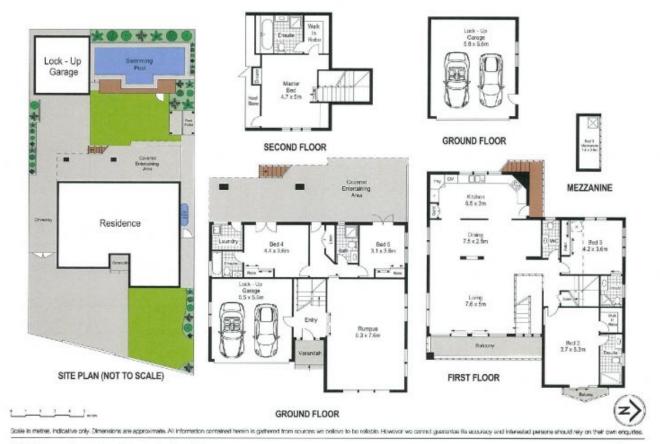

## 137 Ewos Parade Cronulla NSW

Sublimely set just 300 metres from The Esplanade, sand and surf, this exceptionally spacious and superbly renovated family home boasts a breathtaking 180 degree vista spanning Jibbon Point around to Kurnell & beyond.

Offering an abundance of accommodation that is ideal for a large family and teenagers, its contemporary design reveals clever living spaces, bespoke interiors and chic finishes that are accentuated by the LED lit heated in ground pool Bali cabana and covered alfresco entertaining area.

Epitomising the quintessential beach pad in a walk-to-everywhere setting, this exceptional residence provides an easy care haven for contemporary family living and an unbeatable beachside lifestyle.

5 连 5 🚘

Land Size: 651 sqm

View : https://www.gibsonpartners.com/sale/nsw/s utherland/cronulla/residential/house/585371

8

Ivan Lampret 02 9523 1333

Karla Madgwick 02 9523 1333

137 Ewos Parade, Cronulla South