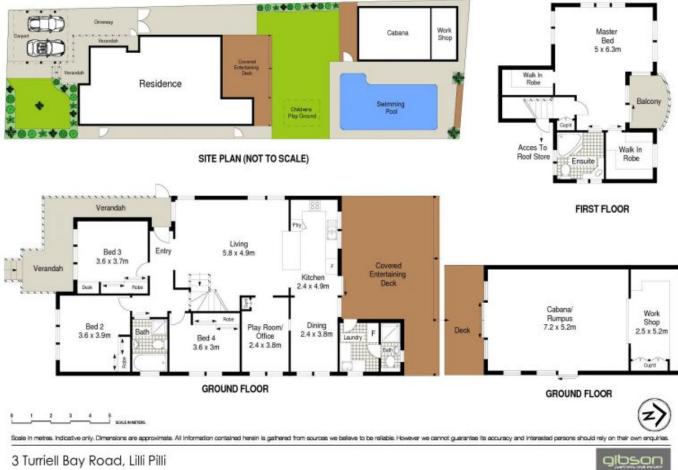

## 3 Turriell Bay Road Lilli Pilli NSW

Impressive in size and accommodation, this two storey residence boasts an absolute northern aspect that floods the home with natural warmth and light.

With an emphasis on entertaining and a seamless fusion of indoor/outdoor living, this modern family home offers a contemporary open plan layout that flows effortlessly outdoors to a covered alfresco deck area, level rear yard and saltwater in-ground pool.

Enjoying a convenient location with just footsteps to local shops, schools and sporting fields, this home also provides some further scope to improve and personalise.

- Parents retreat upstairs with his/her walk-in robes, spa bath ensuite and sunny balcony