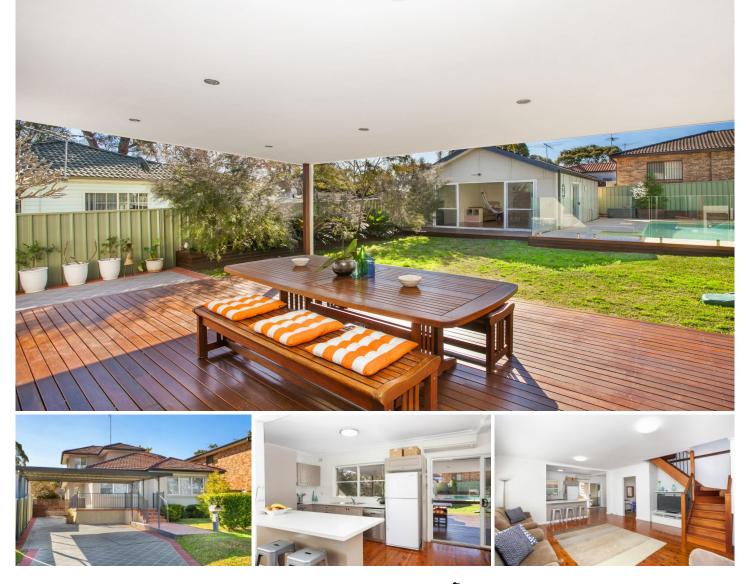

## 3 Turriell Bay Road Lilli Pilli NSW

Impressive in size and accommodation, this two storey residence boasts an absolute northern aspect that floods the home with natural warmth and light.

With an emphasis on entertaining and a seamless fusion of indoor/outdoor living, this modern family home offers a contemporary open plan layout that flows effortlessly outdoors to a covered alfresco deck area, level rear yard and saltwater in-ground pool.

Enjoying a convenient location with just footsteps to local shops, schools and sporting fields, this home also provides some further scope to improve and personalise.

- Parents retreat upstairs with his/her walk-in robes, spa bath ensuite and sunny balcony