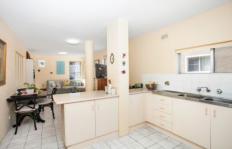

- \* Sunny north facing balcony with leafy outlook
- \* Open plan kitchen with breakfast bar
- \* Combined living and dining area
- \* Balcony access from main bedroom and living area
- \* Tiled flooring throughout, no common walls