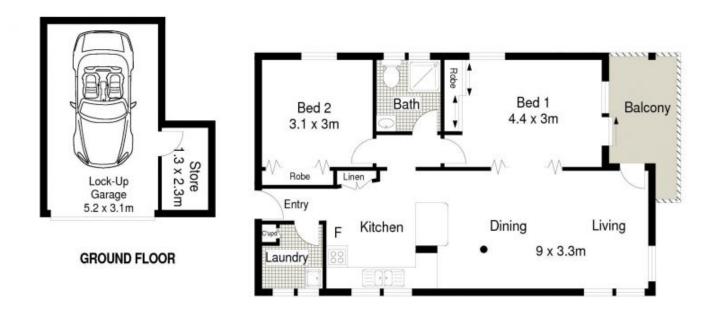

## 3/8 Ingalara Avenue Cronulla NSW

Light filled and exceptionally well located, this sunny apartment has no common walls and is positioned in a secure boutique block of only four. Enjoying a desirable north east aspect this first floor apartment offers the perfect beachside lifestyle.

- \* Sunny north facing balcony with leafy outlook
- \* Open plan kitchen with breakfast bar
- \* Combined living and dining area
- \* Balcony access from main bedroom and living area
- \* Tiled flooring throughout, no common walls