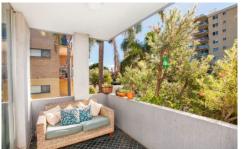

- \* Sunny north facing balcony with leafy outlook
- \* Open plan kitchen with breakfast bar
- \* Combined living and dining area
- \* Balcony access from main bedroom and living area
- \* Tiled flooring throughout, no common walls