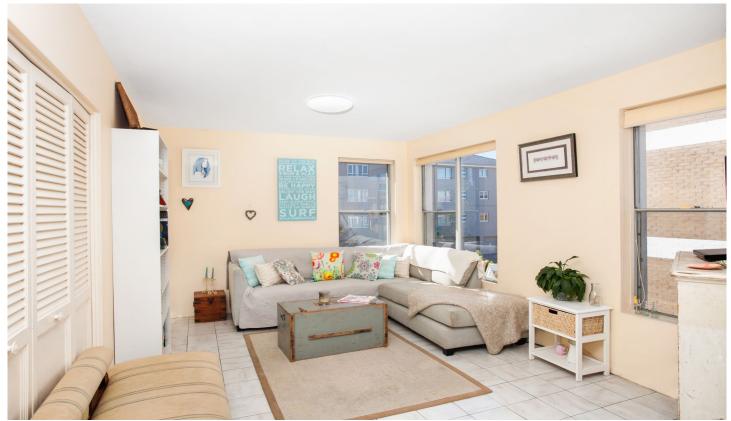

## 3/8 Ingalara Avenue Cronulla NSW

Light filled and exceptionally well located, this sunny apartment has no common walls and is positioned in a secure boutique block of only four. Enjoying a desirable north east aspect this first floor apartment offers the perfect beachside lifestyle.

- \* Sunny north facing balcony with leafy outlook
- \* Open plan kitchen with breakfast bar
- \* Combined living and dining area
- \* Balcony access from main bedroom and living area
- \* Tiled flooring throughout, no common walls