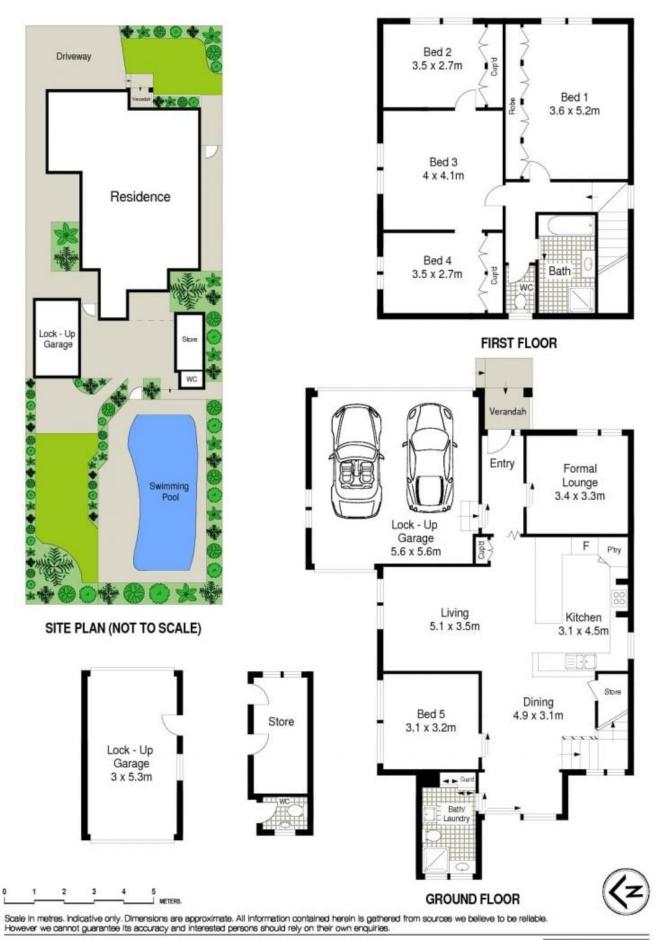

Boasting a flexible floor plan and leased for the past 7 years, there is scope to renovate to suit your own requirements and reap the benefits of its generous proportions, light-filled interiors and sun drenched west facing rear yard and in ground pool.

Within walking distance to The Esplanade and only a short stroll to Cronulla's cafe lifestyle, an enviable sea change awaits!

- Versatile layout with ample accommodation for a large

5 🗀 2 📛 2 🚘

**Price** : \$ 1,490,000 **Land Size** : 512.2 sqm