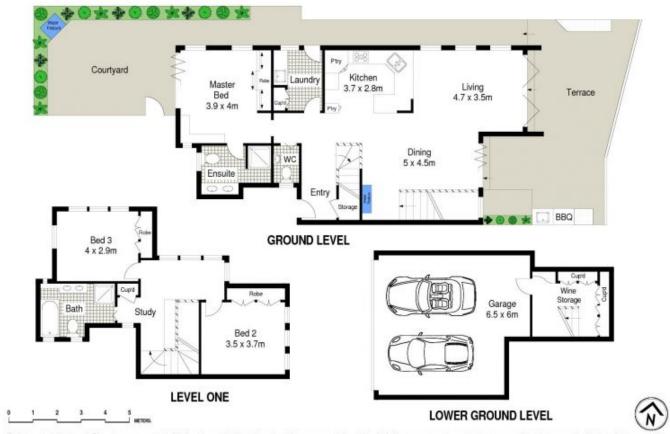

3 📭 2 🖺 2 👄

**View**: https://www.gibsonpartners.com/sale/nsw/sutherland/cronulla/residential/townhouse/5853698

Ivan Lampret 02 9523 1333

Karla Madgwick 02 9523 1333

Scale in metres, indicative only. Dimensions are approximate. All information contained herein is gathered from sources we believe to be reliable. However we cannot guarantee its accuracy and interested persons should rely on their own enquiries.