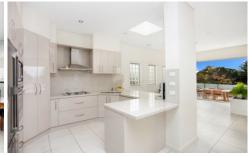

- \* High ceilings and natural light-filled interiors, freshly painted throughout
- \* Open plan CaesarStone kitchen equipped with Smeg appliances and gas cooking
- \* Extensive Italian tiled flooring and bi-fold glass doors expand the spacious living/dining