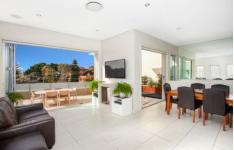

- \* High ceilings and natural light-filled interiors, freshly painted throughout
- \* Open plan CaesarStone kitchen equipped with Smeg appliances and gas cooking
- \* Extensive Italian tiled flooring and bi-fold glass doors expand the spacious living/dining