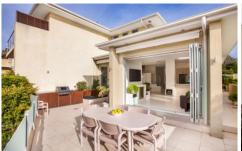

Boasting an oversized wrap around courtyard and a sensational location with Cronulla's northern beaches, golf course, local shops and transport all within a leisurely stroll; this unique residence offers a relaxed coastal lifestyle.

- \* High ceilings and natural light-filled interiors, freshly painted throughout
- \* Open plan CaesarStone kitchen equipped with Smeg appliances and gas cooking
- \* Extensive Italian tiled flooring and bi-fold glass doors expand the spacious living/dining