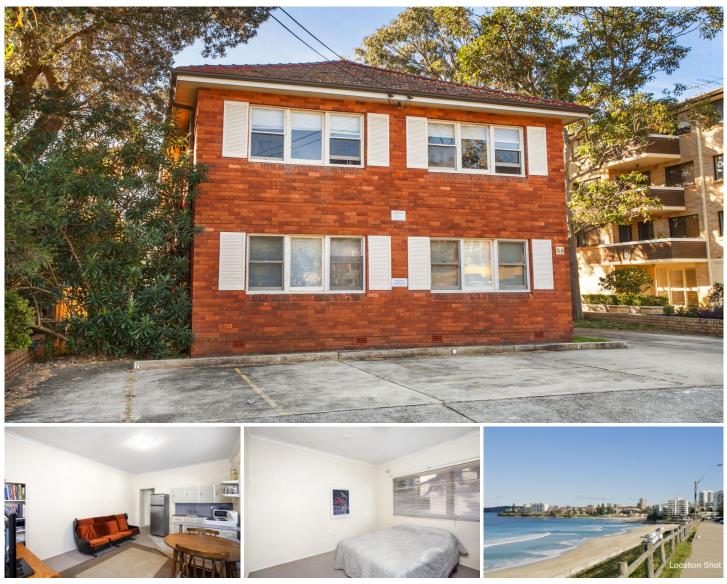

## 7/35 Girrilang Road Cronulla NSW

An opportunity of superb convenience and potential awaits this one bedroom ground floor apartment located in a quiet boutique block of only seven.

This original gem offers plenty of scope to add your personal touch and makes for an ideal entry into the Cronulla property market or perfect addition to your investment portfolio with a tenant already in place.

- \* Ground floor apartment with registered car space
- \* Open plan interiors with original kitchen & bathroom
- \* Good size bedroom, high ceilings, linen press
- \* Shared laundry facilities, security building with intercom entry
- \* Investment opportunity for renovators
- \* Suitable for first home buyers/investors alike