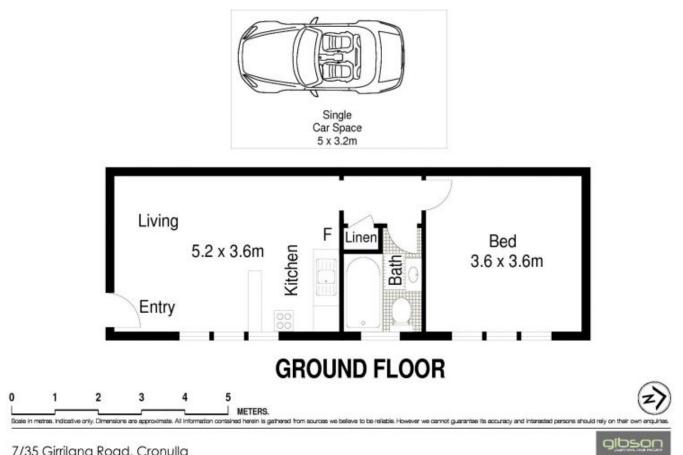

## 7/35 Girrilang Road Cronulla NSW

An opportunity of superb convenience and potential awaits this one bedroom ground floor apartment located in a quiet boutique block of only seven.

This original gem offers plenty of scope to add your personal touch and makes for an ideal entry into the Cronulla property market or perfect addition to your investment portfolio with a tenant already in place.

- \* Ground floor apartment with registered car space
- \* Open plan interiors with original kitchen & bathroom
- \* Good size bedroom, high ceilings, linen press
- \* Shared laundry facilities, security building with intercom entry
- \* Investment opportunity for renovators
- \* Suitable for first home buyers/investors alike