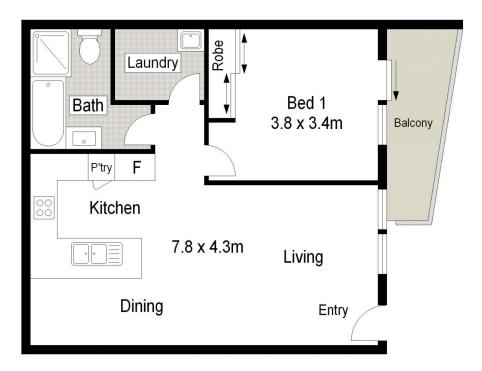

## 7/16 Gibbs Street Miranda NSW

Situated in a great location with a cosmopolitan lifestyle at your doorstep, this spacious one bedroom, first floor apartment is in excellent condition and offers a great opportunity to secure an entry level property ready to move into or a fantastic investment.

Ideally positioned for living convenience and only minutes to Miranda Fair Shopping Centre, train station and bus service.

- \* Combined lounge & dining with high ceilings
- \* Gourmet kitchen with stainless steel appliances
- \* Generous bedroom with built in robe & balcony
- \* Neat & tidy bathroom, internal laundry
- \* Modern block with security car space

## 1 🚐 1 🖺 1 🗬

**View**: https://www.gibsonpartners.com/sale/nsw/sutherl and/miranda/residential/unit/5853679

Ivan Lampret 02 9523 1333

FIRST FLOOR

SCALE IN METERS.
Scale in metres. Indicative only. Dimensions are approximate. All information contained herein is gathered from sources we believe to be reliable. However we cannot guarantee its accuracy and interested persons should rely on