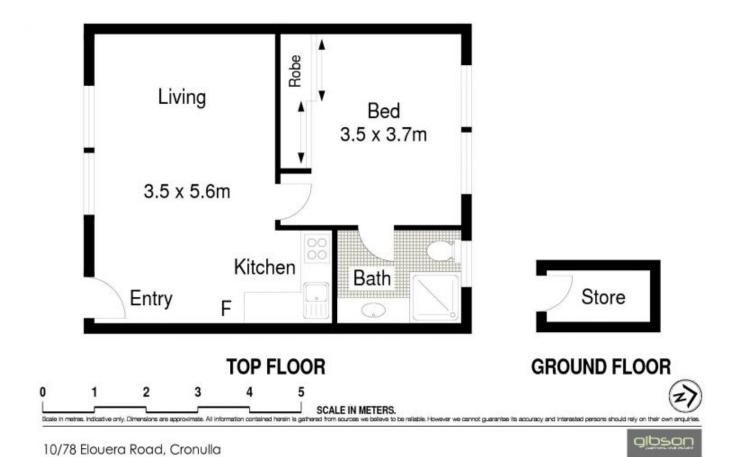

## 10/78 Elouera Road Cronulla NSW

In a fantastic position within only metres to Elouera Beach, this spacious one bedroom apartment is situated on the top floor of a well maintained security block presenting a prime opportunity for first homebuyers/astute investors.

Providing some scope for further enhancement, the apartment also offers light-filled interiors and an idyllic location within an effortless stroll to shops, cafes and transport.

- \* Light-filled interiors with fresh paint & carpet throughout
- \* Large bedroom with built-in robe
- \* Ensuite style bathroom
- \* Combined lounge/dining area
- \* Neat & tidy open plan kitchen
- \* Security block with intercom entry