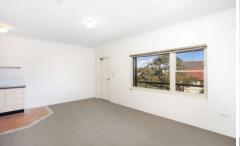

Providing some scope for further enhancement, the apartment also offers light-filled interiors and an idyllic location within an effortless stroll to shops, cafes and transport.

- \* Light-filled interiors with fresh paint & carpet throughout
- \* Large bedroom with built-in robe
- \* Ensuite style bathroom
- \* Combined lounge/dining area
- \* Neat & tidy open plan kitchen
- \* Security block with intercom entry