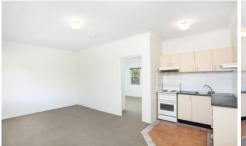

Providing some scope for further enhancement, the apartment also offers light-filled interiors and an idyllic location within an effortless stroll to shops, cafes and transport.

- \* Light-filled interiors with fresh paint & carpet throughout
- \* Large bedroom with built-in robe
- \* Ensuite style bathroom
- \* Combined lounge/dining area
- \* Neat & tidy open plan kitchen
- \* Security block with intercom entry