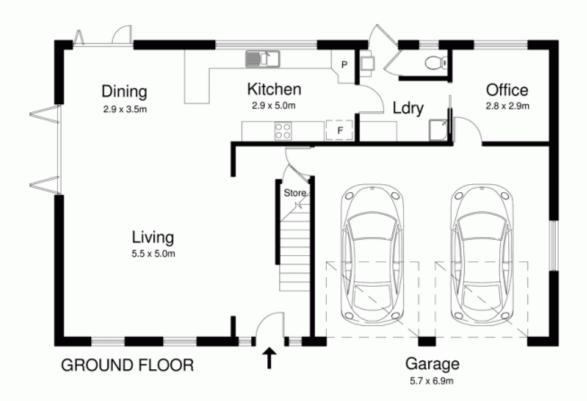

nning wide timber eaves, this impressive dual level residence offers a relaxed floor plan encapsulated by modern finishes and a vast selection of entertaining options both inside and out.

Emphasising the interplay between natural light, sea breezes and flowing spaces, the strikingly spacious living areas on the entry level open via wide bi-folds to a tiled alfresco entertaining area and child safe yard that basks in northern sunlight and reveals an oasis of tropical gardens and salt water in ground pool.

Enviably located along the South Cronulla Peninsula within mere moments to Salmon Haul Bay and Darook Park

4 🗀 2 🔓 2 🖨

Land Size: 581 sqm

View : https://www.gibsonpartners.com/sale/nsw/s

utherland/cronulla/residential/house/585367

5



Ivan Lampret 02 9523 1333



**UPPER FLOOR** 





## 206 Ewos Parade, CRONULLA