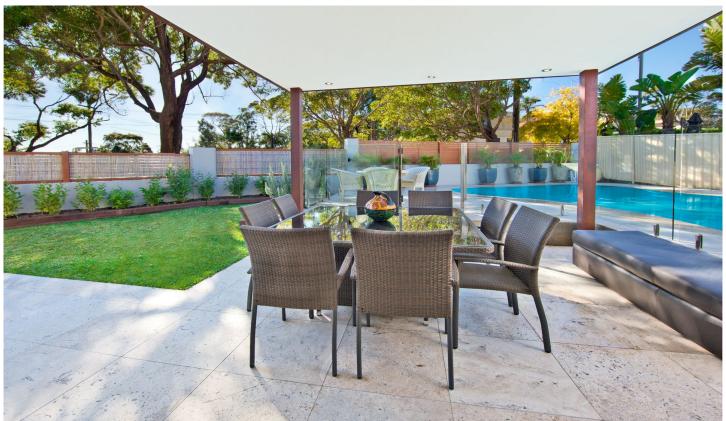

Emphasising the interplay between natural light, sea breezes and flowing spaces, the strikingly spacious living areas on the entry level open via wide bi-folds to a tiled alfresco entertaining area and child safe yard that basks in northern sunlight and reveals an oasis of tropical gardens and salt water in ground pool.