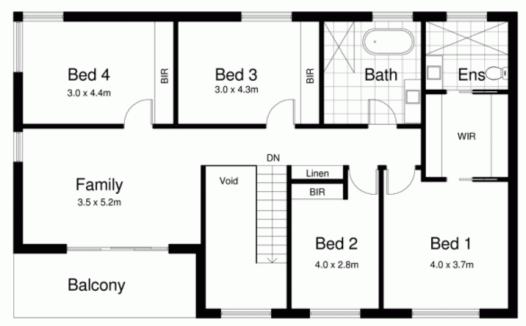

eet presence and stunning wide timber eaves, this impressive dual level residence offers a relaxed floor plan encapsulated by modern finishes and a vast selection of entertaining options both inside and out.

Emphasising the interplay between natural light, sea breezes and flowing spaces, the strikingly spacious living areas on the entry level open via wide bi-folds to a tiled alfresco entertaining area and child safe yard that basks in northern sunlight and reveals an oasis of tropical gardens and salt water in ground pool.

Enviably located along the South Cronulla Peninsula within mere moments to Salmon Haul Bay and Darook Park

4 🗀 2 🔓 2 🖨

Land Size: 581 sqm

View : https://www.gibsonpartners.com/sale/nsw/s

utherland/cronulla/residential/house/585367

5



Ivan Lampret 02 9523 1333



**UPPER FLOOR** 





## 206 Ewos Parade, CRONULLA