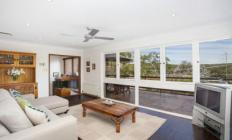

- \* Original light filled interiors radiate warmth and comfort
- \* Long, breezy wrap around entertaining veranda perfect for casual entertaining
- \* 3 bedrooms upstairs, generous main, all with built in robes and ceiling fans
- \* Spacious and functional original kitchen, internal laundry with external access
- \* Downstairs encompasses a large rumpus room, 4th