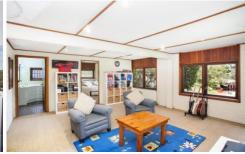

- \* Original light filled interiors radiate warmth and comfort
- \* Long, breezy wrap around entertaining veranda perfect for casual entertaining
- \* 3 bedrooms upstairs, generous main, all with built in robes and ceiling fans
- \* Spacious and functional original kitchen, internal laundry with external access
- \* Downstairs encompasses a large rumpus room, 4th