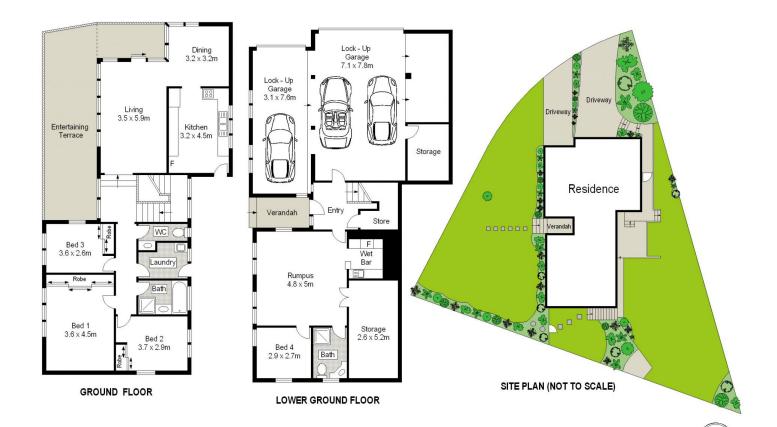

- \* Original light filled interiors radiate warmth and comfort
- \* Long, breezy wrap around entertaining veranda perfect for casual entertaining
- \* 3 bedrooms upstairs, generous main, all with built in robes and ceiling fans
- \* Spacious and functional original kitchen, internal laundry with external access
- \* Downstairs encompasses a large rumpus room, 4th

4 🕮 2 🖺 3 🖨

**View**: https://www.gibsonpartners.com/sale/nsw/sutherl and/gymea-bay/residential/house/5853667

Ivan Lampret 02 9523 1333

0 1 2 3 4 5 SCALE IN METERS.

Scale in metres. Indicative only. Dimensions are approximate. All information contained herein is gathered from sources we believe to be reliable. However we cannot guarantee its accuracy and interested persons should rely on their own enquiries.