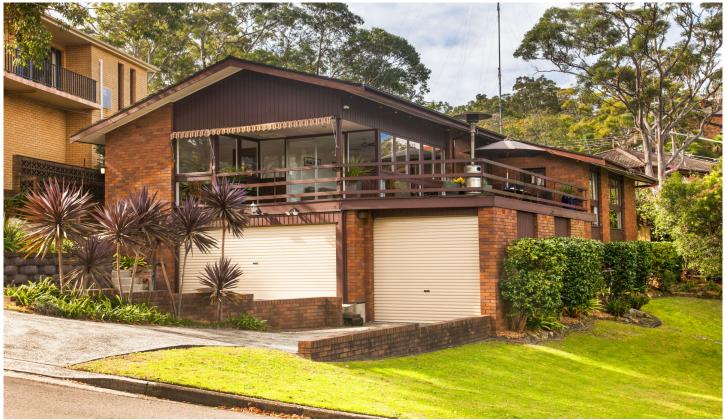

## 22 Flat Rock Road Gymea Bay NSW

Prestigiously positioned and enjoying a premier corner position, this elevated 2 storey family haven boasts tranquil water views of North West Arm.

Set in a tree lined street, this home is in original condition bursting with potential and awaiting a modern makeover. With a flexible floor plan and free flowing design focusing on easy entertaining living as well as separation.

- \* Original light filled interiors radiate warmth and comfort
- \* Long, breezy wrap around entertaining veranda perfect for casual entertaining
- \* 3 bedrooms upstairs, generous main, all with built in robes and ceiling fans
- \* Spacious and functional original kitchen, internal laundry with external access
- \* Downstairs encompasses a large rumpus room, 4th