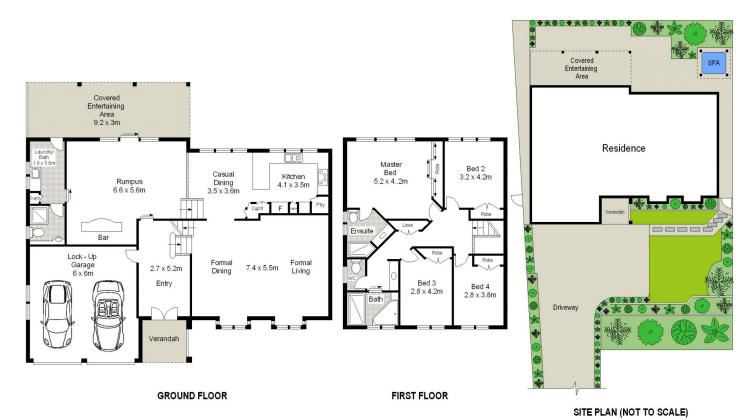

## 367b Woolooware Road Burraneer NSW

A lifestyle of absolute prestige and low maintenance awaits with this superbly situated home on approximately 910sqm boasting magical Burraneer Bay water views from almost every room.

This spacious home is complemented by a warm westerly aspect, paved courtyard, alfresco dining, level lawns, cabana and spa; creating a private haven perfect for year round entertaining.

This home would suit a semi-retired couple wanting a carefree lifestyle.

Conveniently located and close to a selection of vibrant shopping, beaches, boat ramps, Royal Motor Yacht Club, schools & transport.

4 🗀 3 📛 2 🚘

Land Size: 910 sqm

View: https://www.gibsonpartners.com/sale/nsw/s utherland/burraneer/residential/house/5853

367B Woolooware Road, Burraneer