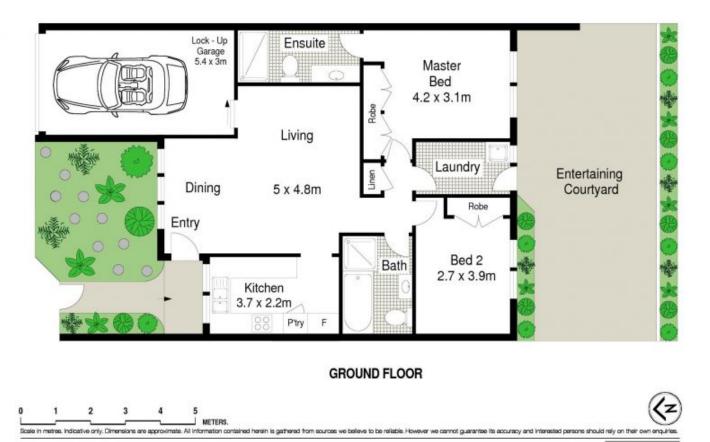

\* Great value single level living in a quiet location

\* 2 good size bedrooms with built-in robes (huge ensuite to main)

\* Spacious living area with reverse cycle air conditioning

## 2 🎮 2 🚔 1 🚘

Price : \$ 655,000

**View :** https://www.gibsonpartners.com/sale/nsw/sutherl and/caringbah/residential/villa/5853655

Ivan Lampret 02 9523 1333

5/20 Jacaranda Road, Caringbah

gibson