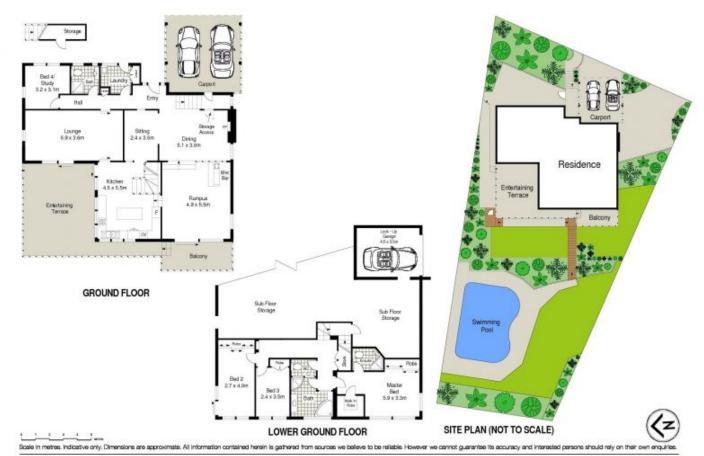

## 19 Immarna Avenue Lilli Pilli NSW

Superbly elevated capturing expansive water views from almost every room over The Port Hacking River and across to The Royal National Park, this impressive residence is designed to take full advantage of its sun drenched North/Westerly orientation.

Boasting an abundance of accommodation and a generous choice of versatile living and entertaining spaces, this bright breezy residence offers fresh interiors and an appealing, year-round holiday style ambience emphasized by the large alfresco terrace and resort like in ground pool.

Privately positioned and surrounded by attractive easy care landscaped gardens, this property offers a relaxed riverside sanctuary in a highly sought after cul de sac locale.

4 🕮 3 📛 3 🚘

**Price** : \$ 1,450,000 **Land Size** : 828 sqm