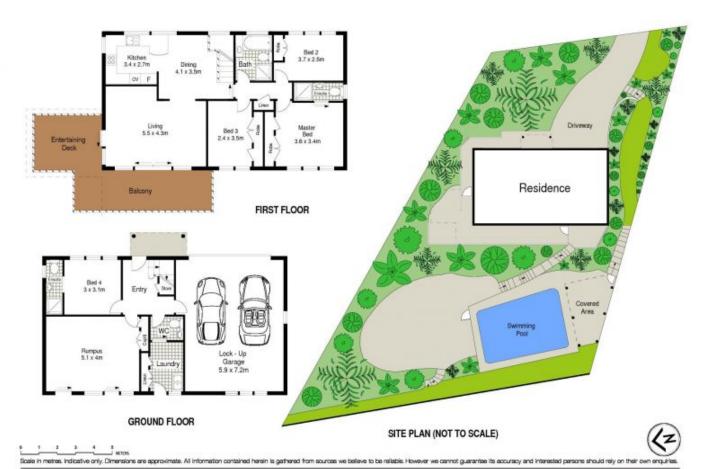

## 143 Lower Washington Drive Bonnet Bay NSW

Situated in a private and peaceful locale, this dual level residence enjoys serene water views and multiple alfresco entertaining areas in a tranquil leafy setting.

Featuring updated interiors combined with open plan, light filled living throughout with further scope to personalise. Ideal for families seeking an everyday waterside lifestyle away from the hustle and bustle of everyday life.

- Views of Woronora River
- Double brick & veneer construction
- Two spacious & separate living areas
- Neat & tidy kitchen & bathrooms
- Bedroom with en-suite on entry level
- Master bedroom with en-suite on upper level (views & balcony)
- Covered outdoor entertaining
- Ducted reverse cycle air conditioning

4 🚐 3 🚆 2 🗬

**View**: https://www.gibsonpartners.com/sale/nsw/sutherl and/bonnet-bay/residential/house/5853642

143 Lower Washington Dr, Bonnet Bay