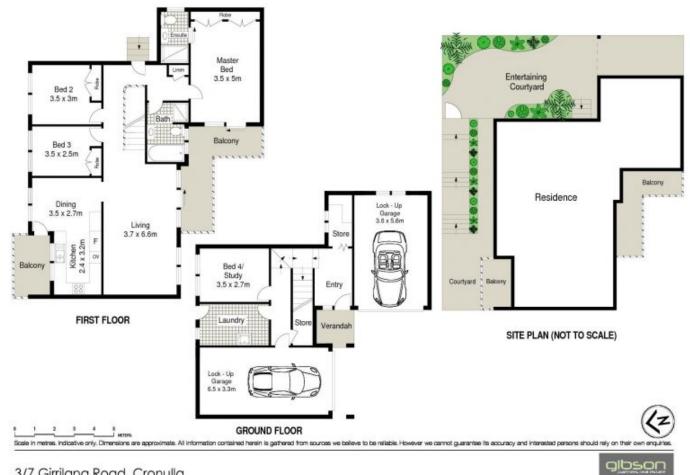

## 3/7-9 Girrilang Road Cronulla NSW

Positioned in a quiet cul-de-sac at the back of a boutique development of only four, this spacious 4 bedroom residence offers the utmost in comfort with surprising house like proportions and an outstanding sea side locale within moments to a number of Cronulla's wonderful beaches, restaurants, cafes, parks, schools and transport.

Beaming in natural light and awaiting your personal touch this unique property presents a great alternative for those looking to downsize without compromising on space, style or location.

- \* Desirably sunny north-east aspect
- \* Bright and breezy interiors throughout
- \* Only one common wall
- \* 4 well sized bedrooms (3 with built-in robes)

## 4 🛤 2 🚔 2 🚘

Price : \$ 1,150,000

**View :** https://www.gibsonpartners.com/sale/nsw/sutherl and/cronulla/residential/townhouse/5853632

Ivan Lampret 02 9523 1333

Karla Madgwick 02 9523 1333

3/7 Girrilang Road, Cronulla