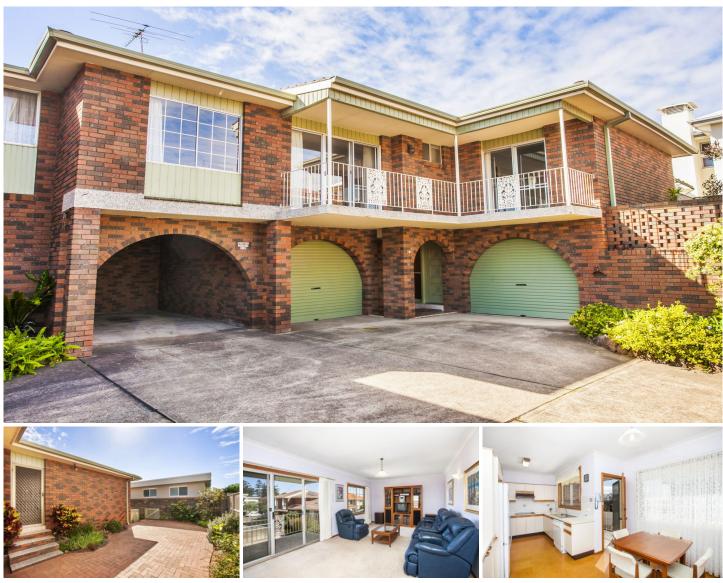

## 3/7-9 Girrilang Road Cronulla NSW

Positioned in a quiet cul-de-sac at the back of a boutique development of only four, this spacious 4 bedroom residence offers the utmost in comfort with surprising house like proportions and an outstanding sea side locale within moments to a number of Cronulla's wonderful beaches, restaurants, cafes, parks, schools and transport.

Beaming in natural light and awaiting your personal touch this unique property presents a great alternative for those looking to downsize without compromising on space, style or location.

- \* Desirably sunny north-east aspect
- \* Bright and breezy interiors throughout
- \* Only one common wall
- \* 4 well sized bedrooms (3 with built-in robes)

## 4 🛤 2 🚔 2 🚘

Price : \$ 1,150,000

**View :** https://www.gibsonpartners.com/sale/nsw/sutherl and/cronulla/residential/townhouse/5853632

Ivan Lampret 02 9523 1333

Karla Madgwick 02 9523 1333

3/7 Girrilang Road, Cronulla