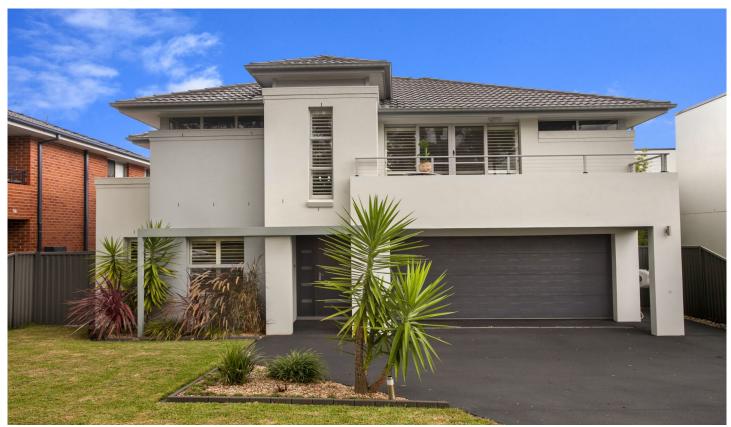

## 30 Hyndman Parade Woolooware NSW

Peacefully positioned in an exclusive street bordering the Burraneer Peninsular and featuring some elevated Bay views from the upper level, this impeccable architecturally designed residence offers an unparalleled family sanctuary with an emphasis on seamless indoor/outdoor entertaining.

Beautifully crafted over two spacious levels, the northerly orientation ensures bright, breezy interiors throughout the home while the high ceilings and stacking glass doors afford the living spaces to integrate naturally with the covered alfresco entertaining area, rear deck and 10 person outdoor spa.

Only 6  $\frac{1}{2}$  years young, this impressive family home oozes space, sophistication and style all within a leisurely stroll to local schools, parks, shops, transport and Cronulla's

4 🗀 2 🔓 2 🖨

**Price** : \$ 1,555,000 **Land Size** : 556.4 sgm