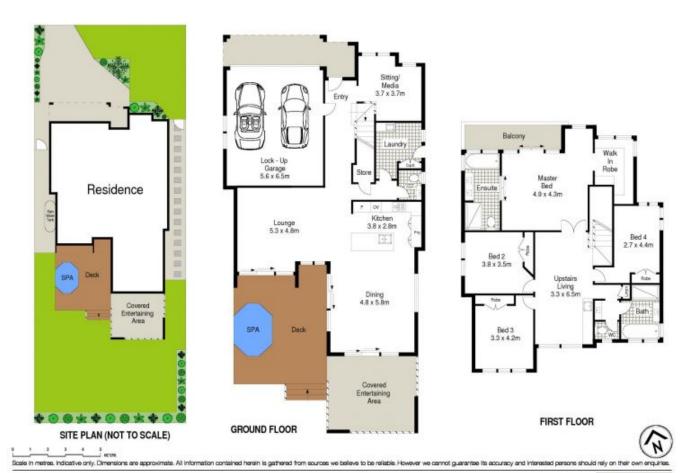

## 30 Hyndman Parade Woolooware NSW

Peacefully positioned in an exclusive street bordering the Burraneer Peninsular and featuring some elevated Bay views from the upper level, this impeccable architecturally designed residence offers an unparalleled family sanctuary with an emphasis on seamless indoor/outdoor entertaining.

Beautifully crafted over two spacious levels, the northerly orientation ensures bright, breezy interiors throughout the home while the high ceilings and stacking glass doors afford the living spaces to integrate naturally with the covered alfresco entertaining area, rear deck and 10 person outdoor spa.

Only 6  $\frac{1}{2}$  years young, this impressive family home oozes space, sophistication and style all within a leisurely stroll to local schools, parks, shops, transport and Cronulla's

4 🗀 2 🔓 2 🖨

**Price** : \$ 1,555,000 **Land Size** : 556.4 sgm