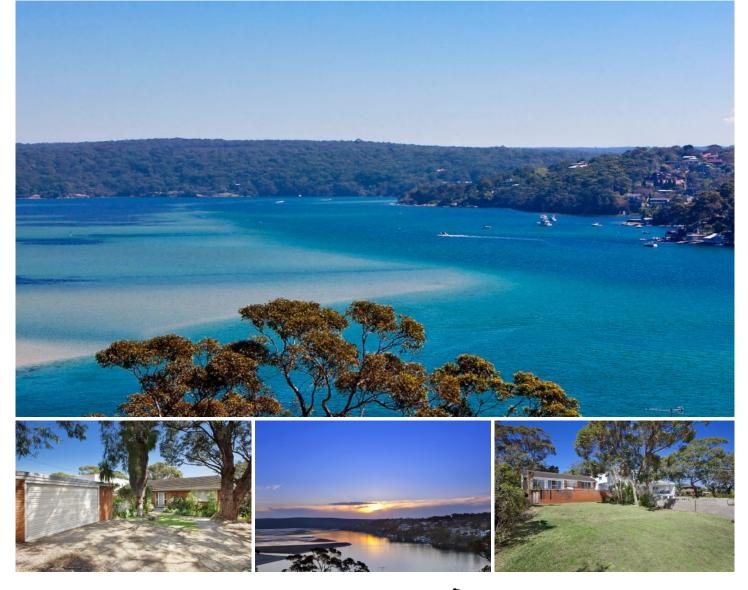

## Burraneer

Boasting an exclusive blue-ribbon locale, this is a rare opportunity to acquire a very large elevated, 935.8m<sup>2</sup> (approx.) parcel of near level land with a glorious 180° panoramic vista across Burraneer Bay to Bonnie Vale, up to South West Arm and the Royal National Park.

Port Hacking River views enjoyed from almost every room
Large west facing rear deck & large yard for children or pets