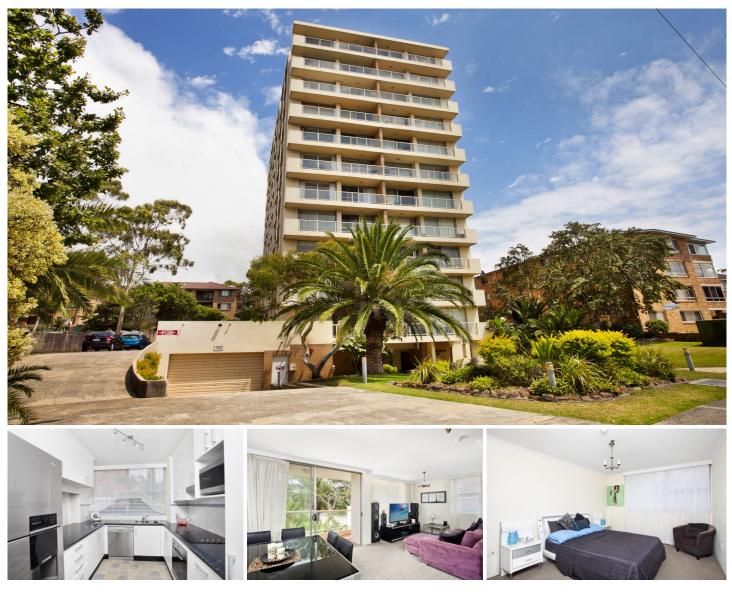

## 4/59 Ewos Parade Cronulla NSW

Boasting an elevated ground floor position in the well renowned Brentwood building, this spacious 2 bedroom apartment offers relaxed open plan living in a sensational seaside locale.

Within strolling distance to Shelly Park, The Esplanade, beaches and local shops, this property is ideal to move straight into yet offers some scope for future enhancements at your leisure.

\* Elevated ground floor position in security building with intercom entry

\* Generous main bedroom with wardrobe & access to bathroom

- \* Two way bathroom with separate toilet
- \* Modern kitchen with stainless steel appliances &

2 🎮 1 🚔 1 🚘

**Price :** \$ 647,500

View : https://www.gibsonpartners.com/sale/nsw/sutherl and/cronulla/residential/apartment/5853601