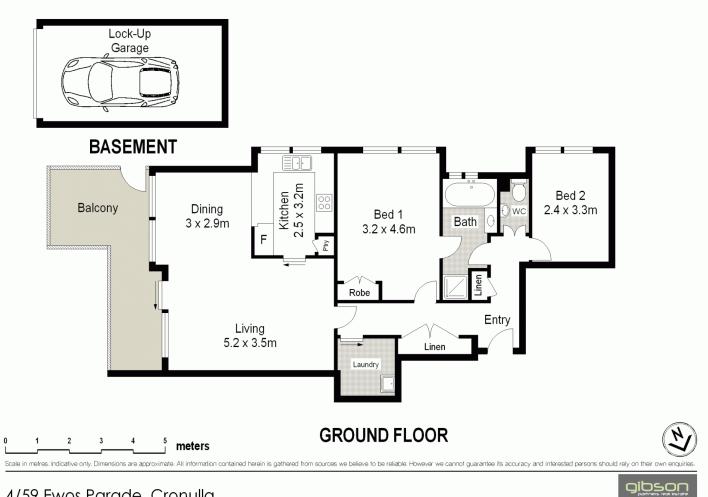

## 4/59 Ewos Parade Cronulla NSW

Boasting an elevated ground floor position in the well renowned Brentwood building, this spacious 2 bedroom apartment offers relaxed open plan living in a sensational seaside locale.

\* Generous main bedroom with wardrobe & access to bathroom

- \* Two way bathroom with separate toilet
- \* Modern kitchen with stainless steel appliances &

2 🎮 1 🚔 1 🚘

**Price :** \$ 647,500

View : https://www.gibsonpartners.com/sale/nsw/sutherl and/cronulla/residential/apartment/5853601