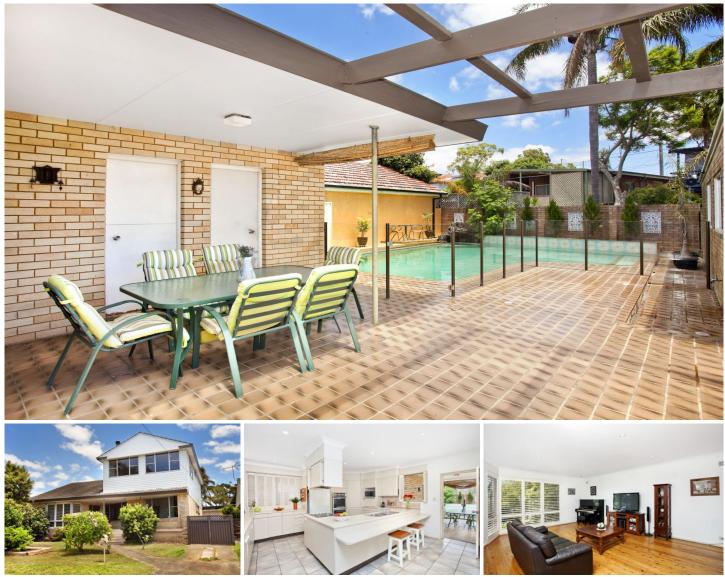

## 11 Ruby Road Gymea NSW

Spread over 2 spacious levels and offering plenty of accommodation, this much loved home offers multiple options for large family living and entertaining. The versatile layout provides the potential for a dual living arrangement while the choice of living areas, covered rear patio and saltwater in ground pool is an entertainer's delight.

Situated on the high side of a cul-de-sac street within strolling distance of local schools, parks, shops and transport, this property offers families and renovators plenty of room to grow and further scope to capitalise on its ultra-convenient position.

\* 3 generous bedrooms downstairs all with BIR plus a large family bathroom (separate toilet)

\* Light-filled family living room and separate formal dining