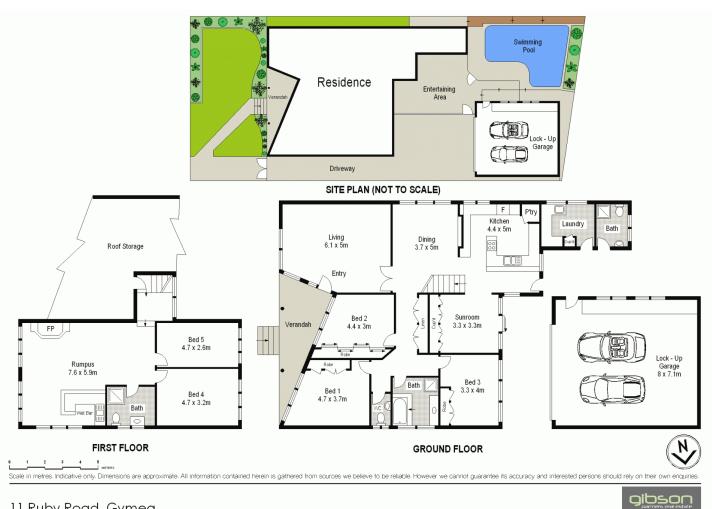

\* 3 generous bedrooms downstairs all with BIR plus a large family bathroom (separate toilet)

\* Light-filled family living room and separate formal dining

## 5 🛤 3 🚔 2 🗬

Land Size : 626 sqm

: https://www.gibsonpartners.com/sale/nsw/s utherland/gymea/residential/house/5853595

View

02 9523 1333

11 Ruby Road, Gymea