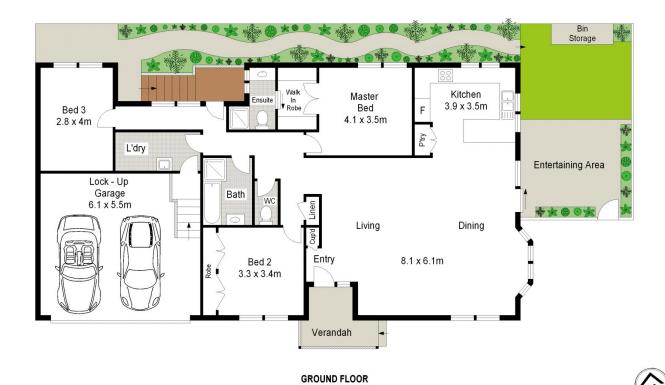

- \* Spacious open plan lounge/dining area with indoor/outdoor flow
- \* Gourmet kitchen with timber cupboards & Caesarstone benches
- \* Three generous bedrooms, master with walk-through wardrobe & ensuite
- \* Attractive neutral colour palette, fresh paint & carpeted

3 📭 2 🚍 2 🚍

**Price:** \$899,000

**View :** https://www.gibsonpartners.com/sale/nsw/sutherl and/woolooware/residential/villa/5853588

Ivan Lampret 02 9523 1333

Karla Madgwick 02 9523 1333

0 1 2 3 4 6 meters

Scale in metres. Indicative only. Dimensions are approximate. All information contained herein is gathered from sources we believe to be reliable. However we cannot guarantee its accuracy and interested persons should rely on their own enquiries.