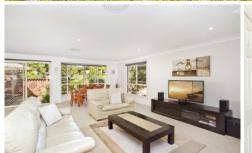

- \* Spacious open plan lounge/dining area with indoor/outdoor flow
- \* Gourmet kitchen with timber cupboards & Caesarstone benches
- \* Three generous bedrooms, master with walk-through wardrobe & ensuite
- \* Attractive neutral colour palette, fresh paint & carpeted