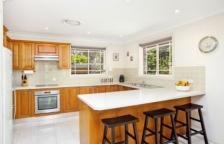

- \* Spacious open plan lounge/dining area with indoor/outdoor flow
- \* Gourmet kitchen with timber cupboards & Caesarstone benches
- \* Three generous bedrooms, master with walk-through wardrobe & ensuite
- \* Attractive neutral colour palette, fresh paint & carpeted