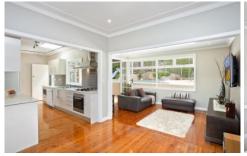

- \* Open plan lounge and dining room with fireplace, plantation shutters & timber floors
- \* Modern kitchen with stainless steel appliances & gas cooktop
- \* Three bedrooms all with built-in robes

3 📭 1 🖺 2 🗬