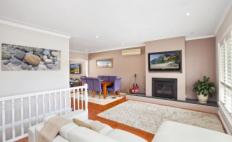

- \* Open plan lounge and dining room with fireplace, plantation shutters & timber floors
- \* Modern kitchen with stainless steel appliances & gas cooktop
- \* Three bedrooms all with built-in robes

3 📭 1 🖺 2 🗬