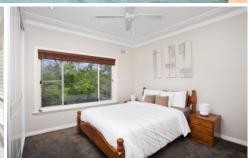

- \* Open plan lounge and dining room with fireplace, plantation shutters & timber floors
- \* Modern kitchen with stainless steel appliances & gas cooktop
- \* Three bedrooms all with built-in robes

3 📭 1 🖺 2 🗬