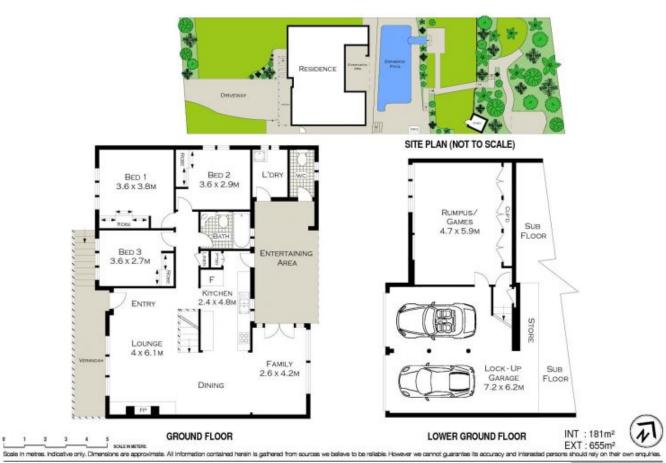

## 75 Matson Crescent Miranda NSW

This captivating family home is unique in style, flexibility and seamless fusion of indoor/outdoor living complementing the leafy aspect and desirable north-east facing rear yard complete with covered entertaining area and in-ground pool.

Conveniently located in a popular family-friendly street within close proximity to Yowie Bay Baths Reserve & Camellia Gardens, this home presents a move-straight-in opportunity with not a cent to spend.

- \* Open plan lounge and dining room with fireplace, plantation shutters & timber floors
- \* Modern kitchen with stainless steel appliances & gas cooktop
- \* Three bedrooms all with built-in robes

3 📭 1 🖺 2 🗬