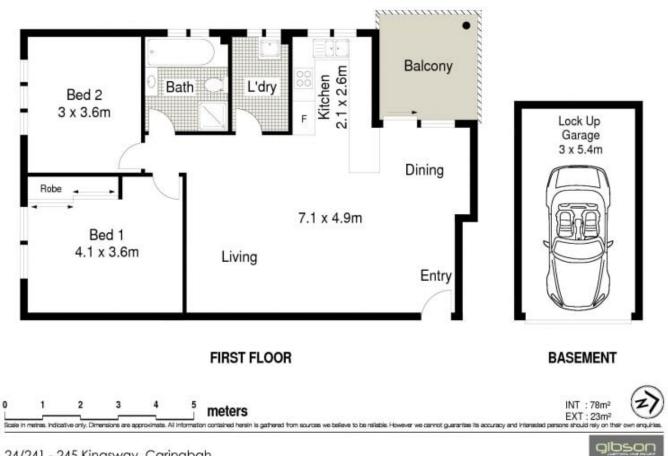

## 24/241-245 Kingsway Caringbah NSW

Positioned on the middle floor of a well maintained security complex, this modern two bedroom apartment enjoys a private, leafy outlook and is embraced by afternoon sun.

\* Attractive neutral colour palette, freshly painted & carpeted throughout

\* Generous open plan lounge/dining area flows to sunny west facing balcony