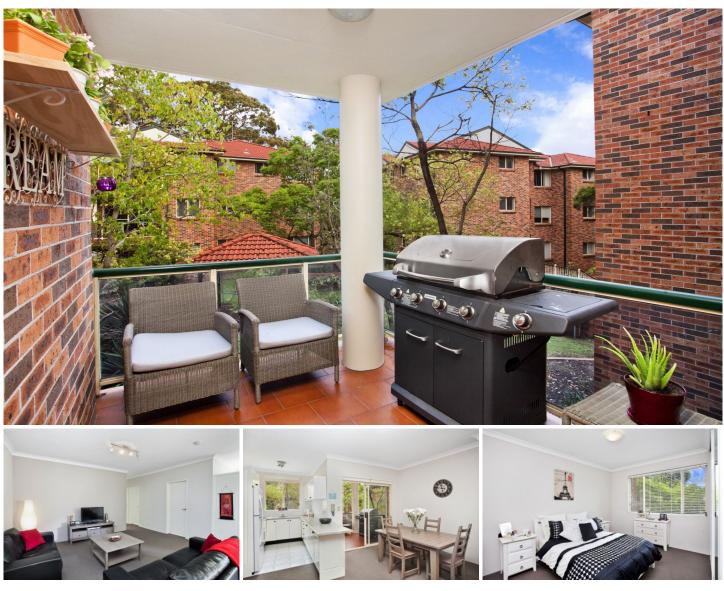

## 24/241-245 Kingsway Caringbah NSW

Positioned on the middle floor of a well maintained security complex, this modern two bedroom apartment enjoys a private, leafy outlook and is embraced by afternoon sun.

Immaculately presented and conveniently located within walking distance of Caringbah station, restaurants, cafes, schools and shops and only minutes from Miranda Westfield and Cronulla's beaches, bays and golf courses. This property represents a fantastic opportunity in a rapidly growing market for the first home buyer or astute investor.

\* Attractive neutral colour palette, freshly painted & carpeted throughout

\* Generous open plan lounge/dining area flows to sunny west facing balcony