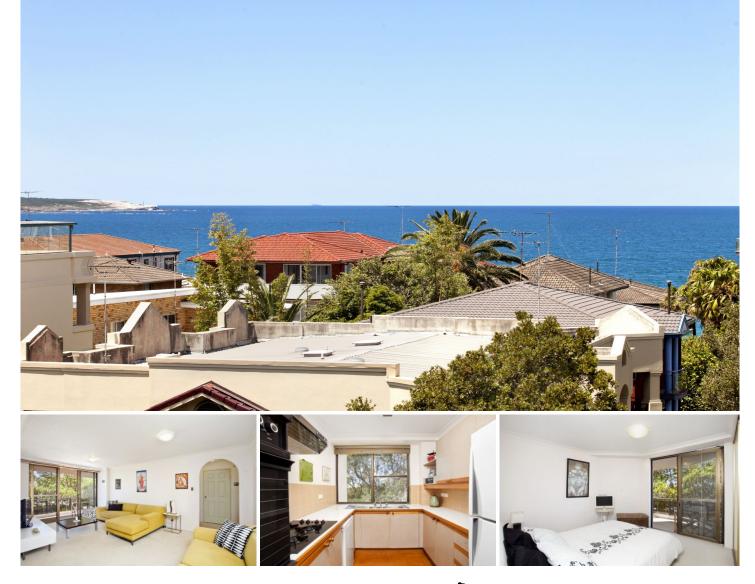

## 24/31-33 Gerrale Street Cronulla NSW

Perfectly positioned in the heart of Cronulla with stunning ocean views, this fourth floor "Belgrave" apartment occupies a coveted north facing setting with a superb sense of space, light and privacy.

Whether you like an early morning walk, eating out, a swim or surf, it's all at your doorstep waiting for you to unpack and enjoy. This property is all about location and will suit buyers seeking easy care low maintenance beachside convenience.

- \* L-shaped lounge and dining area (gas point to balcony)
- \* Generous sunny north facing entertaining balcony
- \* Galley style kitchen with gas cooking
- \* Two double size bedrooms with mirrored built in robes