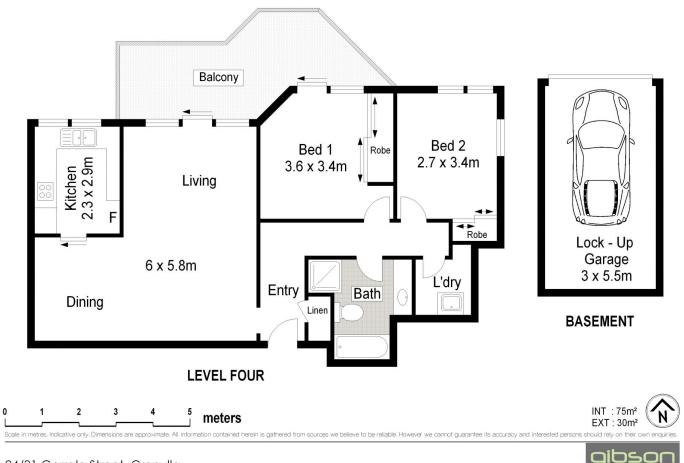

- \* L-shaped lounge and dining area (gas point to balcony)
- \* Generous sunny north facing entertaining balcony
- \* Galley style kitchen with gas cooking
- \* Two double size bedrooms with mirrored built in robes