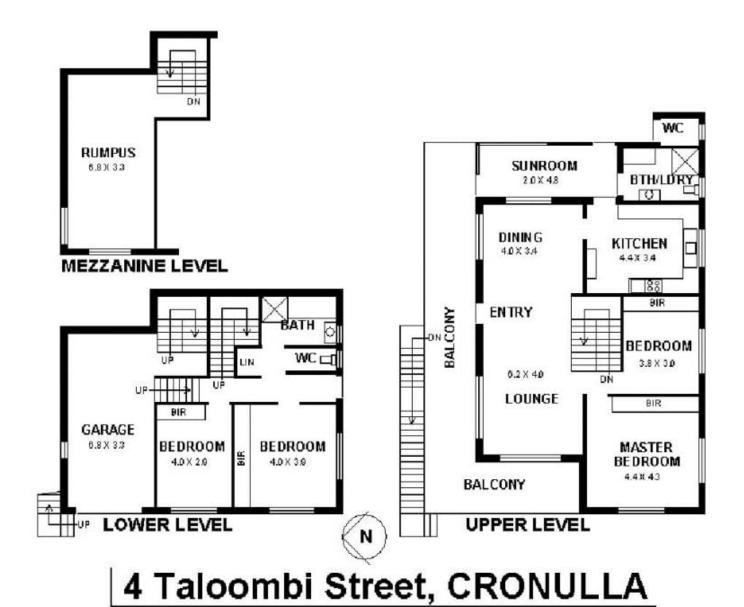

## 4 Taloombi Street Cronulla NSW

This private and peaceful haven is located directly opposite Gunnamatta Park on the prestigious South Cronulla Peninsula and surrounded by beautiful beaches and bays. This absolute gem is ready for you to renovate or create something special in a premier location.

Situated in a prized cul-de-sac and just footsteps to the gentle waters of Gunnamatta Bay, this solid elevated dual level brick home combines picturesque views of Gunnamatta Bay with a sought-after North East aspect that oozes lifestyle convenience.

- \* Expansive views across Gunnamatta Bay & views to The Royal Motor Yacht Club
- \* Watch the ferry go by on the front entertaining wrap around balcony

4 🗀 2 📛 1 🚘

**Price** : \$ 1,690,000 **Land Size** : 548 sqm