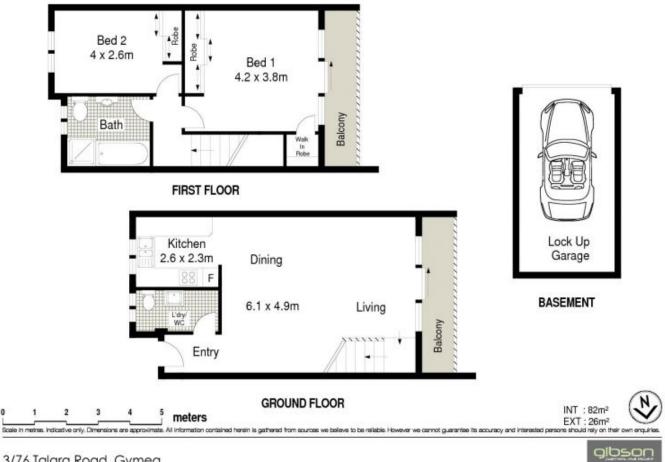

\* Recently renovated Caesarstone kitchen with stainless steel appliances

\* Spacious master bedroom with triple mirrored BIR's + storage cupboard & private balcony

\* Warm open plan lounge & dining flowing through to sunny