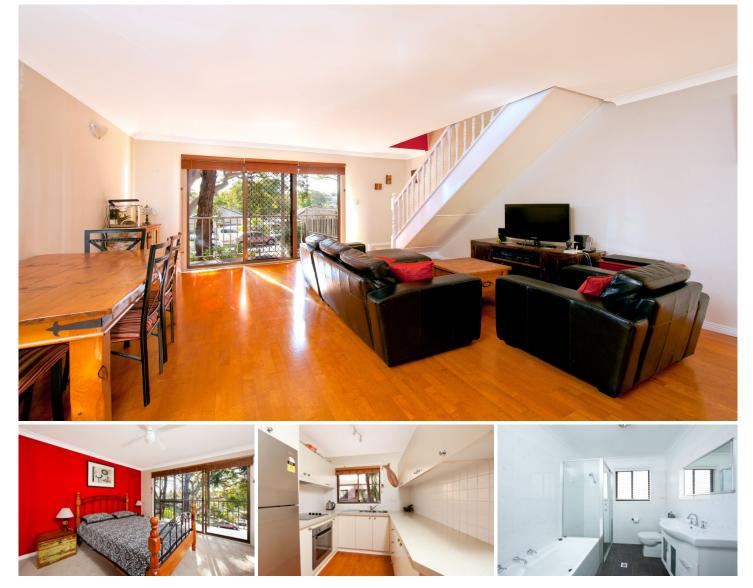

## 3/76 Talara Road Gymea NSW

Located in the heart of Gymea Village, this modern two bedroom apartment is immaculately presented, recently renovated and perfect for those seeking a "walk-to-everywhere" convenience.

A fantastic first start or a solid investment opportunity, this dual level, generously proportioned townhouse style unit features an open plan layout and is flooded with natural sunlight. With nothing to spend, either lease out, or move straight in and enjoy a carefree lifestyle.

\* Recently renovated Caesarstone kitchen with stainless steel appliances

\* Spacious master bedroom with triple mirrored BIR's + storage cupboard & private balcony

\* Warm open plan lounge & dining flowing through to sunny