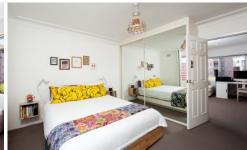

- \* Flooded in natural light, freshly painted & carpeted
- \* Good sized balcony with ocean views
- \* Updated galley style kitchen with loads of storage
- \* Bright and airy combined lounge/dining with downlights
- \* Generous bedroom with built-in robes