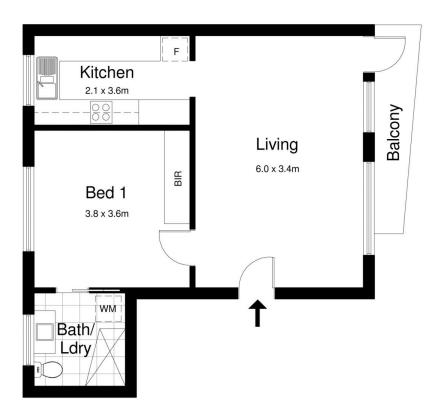

Nestled in a quiet cul-de-sac, and positioned on the top floor of a small block of only eight, this immaculately presented apartment provides ready to move in convenience plus potential to renovate and improve.

- \* Flooded in natural light, freshly painted & carpeted
- \* Good sized balcony with ocean views
- \* Updated galley style kitchen with loads of storage
- \* Bright and airy combined lounge/dining with downlights
- \* Generous bedroom with built-in robes