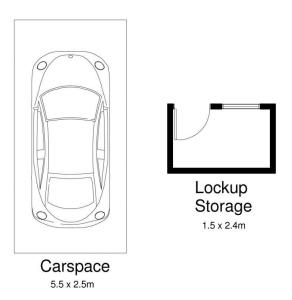

## 1 🚐 1 🖺 1 🗬

**Price:** \$506,500

View: https://www.gibsonpartners.com/sale/nsw/sutherl

and/cronulla/residential/unit/5853573

Ivan Lampret 02 9523 1333

Karla Madgwick 02 9523 1333