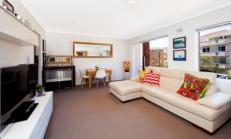

- \* Flooded in natural light, freshly painted & carpeted
- \* Good sized balcony with ocean views
- \* Updated galley style kitchen with loads of storage
- \* Bright and airy combined lounge/dining with downlights
- \* Generous bedroom with built-in robes