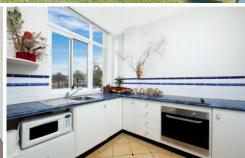

- \* Bright neutral décor with new carpets, paint & blinds throughout
- \* Two generous sized bedrooms with built-in robes
- \* Full width balcony with ocean & park views
- \* Combined lounge & dining with indoor/outdoor flow