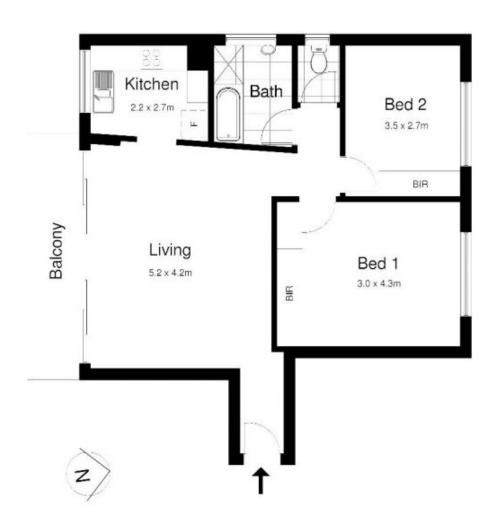

- \* Bright neutral décor with new carpets, paint & blinds throughout
- \* Two generous sized bedrooms with built-in robes
- \* Full width balcony with ocean & park views
- \* Combined lounge & dining with indoor/outdoor flow

2 **La** 1 **L** 1 **C** 

**Price:** \$605,000

**View :** https://www.gibsonpartners.com/sale/nsw/sutherl and/cronulla/residential/apartment/5853571

Ivan Lampret 02 9523 1333

Car Space 5.0 x 2.5m