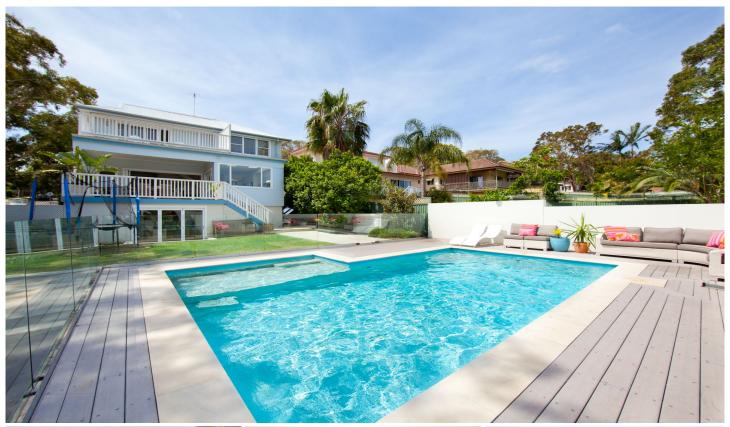

## 126 Burraneer Bay Road Burraneer NSW

Set on a prized corner block, this landmark "Hamptons" style homestead captures pristine views across Burraneer Bay and exudes a casual beach feel. Spanning three levels and drenched in sunlight this home is designed for a family that demands space and offers a relaxed effortless lifestyle.

A welcoming haven of style and character, this casual bayside residence offers a versatile floor plan that exudes charm by combining fresh interiors, stylish finishes and easy indoor/outdoor living.

- \* Open plan gourmet kitchen with Caesarstone bench tops, spacious walk in pantry, Smeg gas top & stainless steel appliances
- \* Versatile formal & informal living areas with plantation