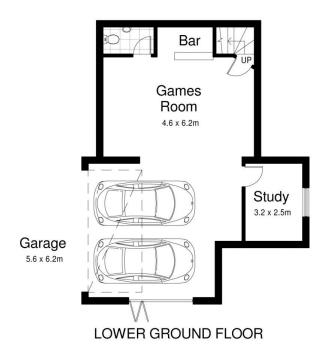

style homestead captures pristine views across Burraneer Bay and exudes a casual beach feel. Spanning three levels and drenched in sunlight this home is designed for a family that demands space and offers a relaxed effortless lifestyle.

A welcoming haven of style and character, this casual bayside residence offers a versatile floor plan that exudes charm by combining fresh interiors, stylish finishes and easy indoor/outdoor living.

- \* Open plan gourmet kitchen with Caesarstone bench tops, spacious walk in pantry, Smeg gas top & stainless steel appliances
- \* Versatile formal & informal living areas with plantation

5 🗀 2 📛 2 👄

**View**: https://www.gibsonpartners.com/sale/nsw/sutherl and/burraneer/residential/house/5853569



Ivan Lampret 02 9523 1333



Karla Madgwick 02 9523 1333



Bed 5 Bed 2 4.5 x 3.0m 4.5 x 3.6m BIR Bed 4 Bed 3 4.5 x 4.0m 4.3 x 3.3m BIR BIR BIR Bath Bath Lounge 3.7 x 4.0m **Parents** Ldry 🕕 Retreat WIR 5.7 x 4.2m Bed 1 Dining 4.2 x 3.7m 3.5 x 6.8m Kitchen 6.1 x 3.6m WIP Terrace Alfresco 4.4 x 5.8m 5.7 x 5.2m **UPPER FLOOR** DN

126 Burraneer Bay Road, WOOLOOWARE

**GROUND FLOOR**