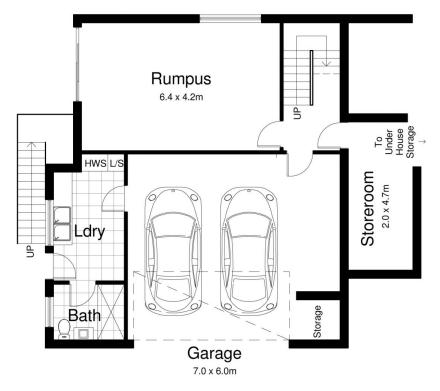

3 🔄 3 🔓 2 🖨

**Price** : \$ 1,375,000 **Land Size** : 569 sgm

View: https://www.gibsonpartners.com/sale/nsw/s

utherland/cronulla/residential/house/585356

7

Ivan Lampret 02 9523 1333

**GROUND LEVEL** 