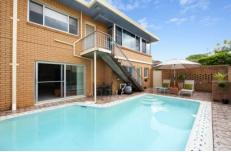

- \* North facing corner block with desirable wide frontage
- \* Low maintenance, sunny private yard & in ground pool
- \* Immaculately presented & well maintained throughout
- \* Sunny front terrace plus glass enclosed sunroom
- \* Upstairs features generous tiled living & dining areas