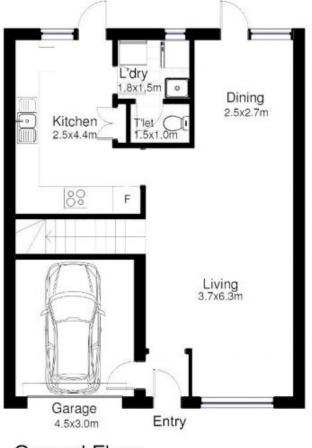

## 3 🎮 1 🚔 1 🚘

Price : \$ 685,000

**View :** https://www.gibsonpartners.com/sale/nsw/sutherl and/caringbah/residential/townhouse/5853559

Ivan Lampret 02 9523 1333

First Floor

Ground Floor

## 10/5 Oleander Parade, Caringbah South

DISCLAIMER: All care has been taken in preparing this floor plan, however the accuracy is not guaranteed and no liability will be accepted for any reliance placed upon it. Product by PRODUCT PHOTOGRAPHY STUDIO mob: 0414 697 215 email: mgphoto@people.net.au