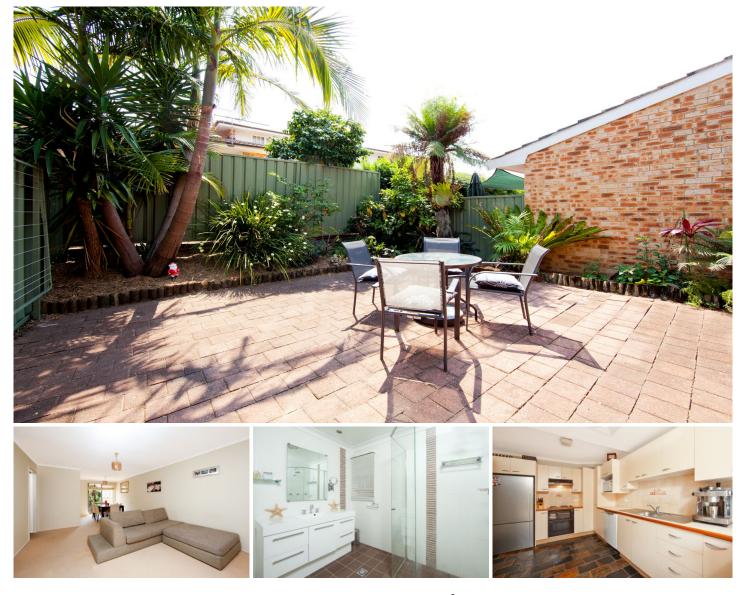

## 10/5 Oleander Parade Caringbah NSW

Situated in a well maintained complex, this spacious dual level townhouse is flooded in natural light and provides a great alternative for first home buyers, young families or investors. With a sense of space and privacy it features a sunny, west facing courtyard which is fully paved and perfect for entertaining.

This light filled townhouse is ideal for those seeking an easy-care lifestyle of exceptional convenience within walking distance of Caringbah shopping centre, train station, pool, parks and local schools.

- \* Light-filled and spacious combined lounge/dining area
- \* Generous kitchen with corner pantry & external access to private rear courtyard
- \* Dedicated internal laundry with additional toilet