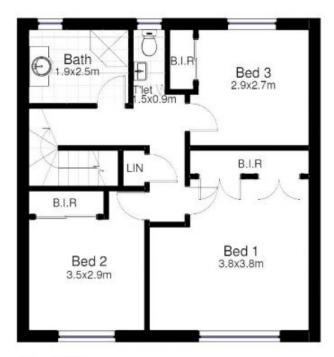

## 3 🎮 1 🚔 1 🚘

Price : \$ 685,000

**View :** https://www.gibsonpartners.com/sale/nsw/sutherl and/caringbah/residential/townhouse/5853559

Ivan Lampret 02 9523 1333

First Floor

Ground Floor

## 10/5 Oleander Parade, Caringbah South

DISCLAIMER: All care has been taken in preparing this floor plan, however the accuracy is not guaranteed and no liability will be accepted for any reliance placed upon it. Product by PRODUCT PHOTOGRAPHY STUDIO mob: 0414 697 215 email: mgphoto@people.net.au