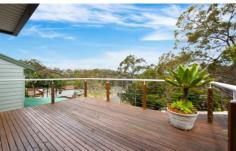

- \* Light open plan lounge & dining room flowing to front balcony
- \* Sundrenched front balcony perfect for entertaining with stunning bush views
- \* Updated kitchen with polished timber benches & dishwasher
- \* Fireplace, reverse cycle air conditioning, polished timber floorboards throughout