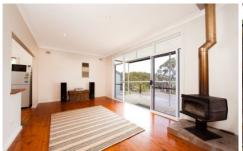

- \* Light open plan lounge & dining room flowing to front balcony
- \* Sundrenched front balcony perfect for entertaining with stunning bush views
- \* Updated kitchen with polished timber benches & dishwasher
- \* Fireplace, reverse cycle air conditioning, polished timber floorboards throughout