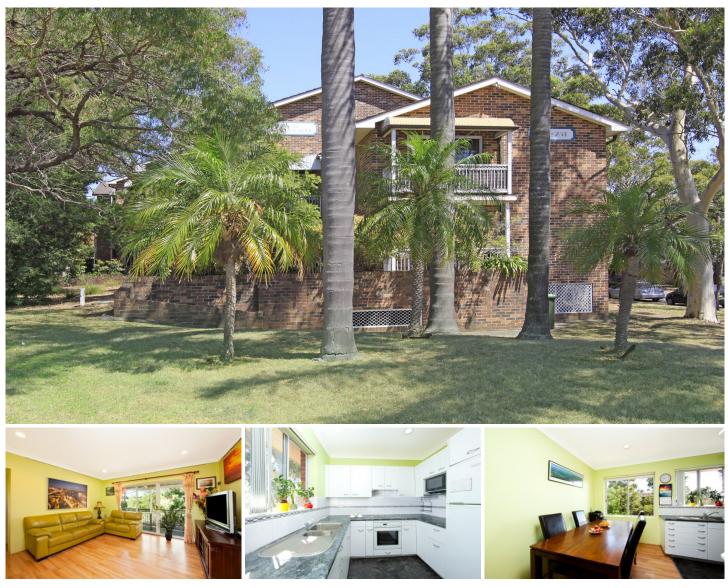

## 19/247-251 Kingsway Caringbah NSW

Positioned on the Top floor (only 1 flight of stairs) of a well maintained security complex, this apartment enjoys a lovely leafy outlook and offers easy access from the street to the security intercom entry and front door.

Featuring only one common wall and a convenient location just a short stroll to Caringbah's shops, cafes, restaurants and transport, this property represents an affordable opportunity for owner-occupiers or investors alike.

2 generous bedrooms with built in robes and balcony to main

Modern, sunny and light open style kitchen Spacious living area flowing out to a balcony Easy care timber flooring throughout Bright bathroom with separate shower and bath