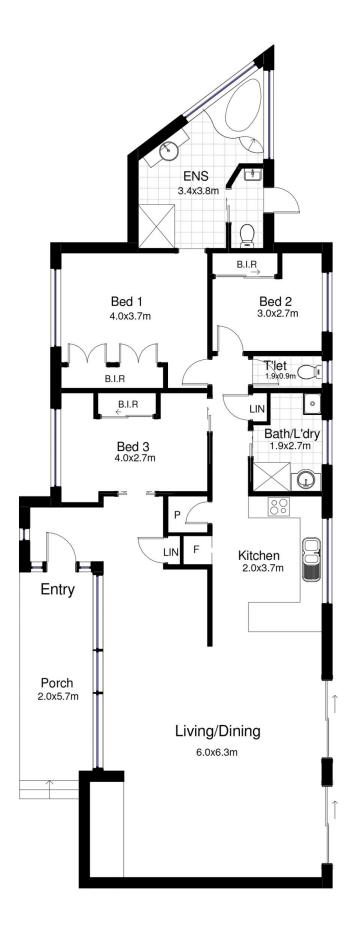

## 29 Masefield Place Burraneer NSW

An exceptional opportunity to enter the freestanding house market with this immaculate single storey modern home enviably positioned at the end of a quiet cul-de-sac.

Occupying a generous north-west backyard in a premier location, bestowing a comfortable and convenient family lifestyle and located within minutes walking distance to local shops, doctors, transport, Burraneer Park and Burraneer Bay Public School.

- \* Spacious open plan lounge & dining area with a custom built recess for TV & entertainment units & gas heating
- \* Recently updated open plan kitchen with large walk-in pantry & stainless steel appliances
- \* Substantial master bedroom featuring luxury ensuite with corner spa bath overlooking in-ground pool
- \* All bedrooms with built in robes
- \* New plantation shutters, carpet & floating floor boards