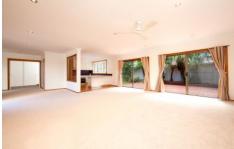

- \* Spacious open plan lounge & dining area with a custom built recess for TV & entertainment units & gas heating
- \* Recently updated open plan kitchen with large walk-in pantry & stainless steel appliances
- \* Substantial master bedroom featuring luxury ensuite with corner spa bath overlooking in-ground pool
- \* All bedrooms with built in robes
- \* New plantation shutters, carpet & floating floor boards