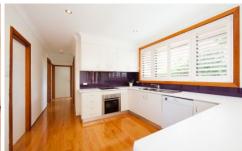

- \* Spacious open plan lounge & dining area with a custom built recess for TV & entertainment units & gas heating
- \* Recently updated open plan kitchen with large walk-in pantry & stainless steel appliances
- \* Substantial master bedroom featuring luxury ensuite with corner spa bath overlooking in-ground pool
- \* All bedrooms with built in robes
- \* New plantation shutters, carpet & floating floor boards