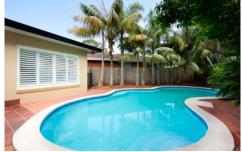

- \* Spacious open plan lounge & dining area with a custom built recess for TV & entertainment units & gas heating
- \* Recently updated open plan kitchen with large walk-in pantry & stainless steel appliances
- \* Substantial master bedroom featuring luxury ensuite with corner spa bath overlooking in-ground pool
- \* All bedrooms with built in robes
- \* New plantation shutters, carpet & floating floor boards