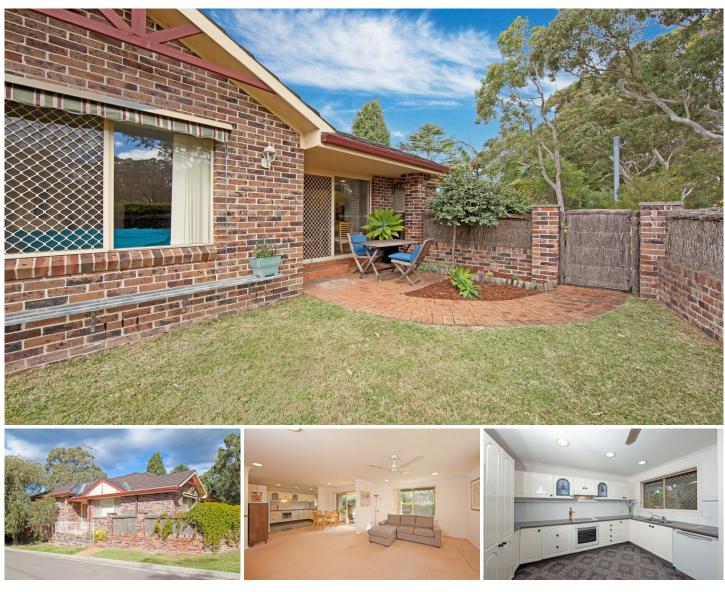

## 1/16 Oleander Parade Caringbah NSW

Situated in a well maintained boutique complex of only three, this immaculate brick split level villa is extremely spacious, flooded in natural light and provides the utmost in comfort with house like proportions.

Offering a versatile choice of living spaces that flow seamlessly to a landscaped rear court yard with level lawns and a paved entertaining area, this impeccable villa is also conveniently located within moments to Caringbah Shopping Centre, train station and local schools.

\* House like proportions, perfect for downsizers & young families

\* Spacious open plan lounge & dining area leading to west facing courtyard

\* Sizeable & immaculate gourmet kitchen with plenty of cupboard storage