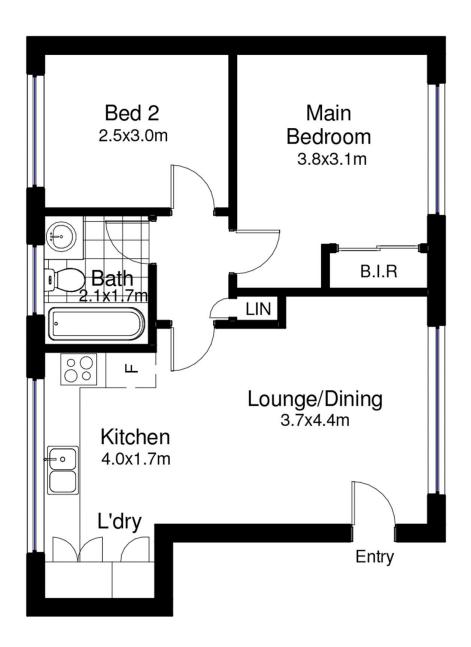

## 3/63 The Esplanade Cronulla NSW

Embraced by sunshine, refreshing summer breezes, superb park and ocean views, this classic ground floor immaculate beachside apartment is located right on Shelly Beach Park and provides a superb lifestyle evoking a holiday like feel all year round.

Enjoy swimming at Shelly Beach Pool or strolling The Esplanade up to Cronulla's vibrant hub of shops, restaurants, cafes and transport.

- \* Sundrenched north east aspect with park and ocean views
- \* Light and airy open plan lounge and dining area with timber flooring throughout
- \* Updated kitchen with combined laundry facilities
- \* Large master bedroom with built-in robe & views